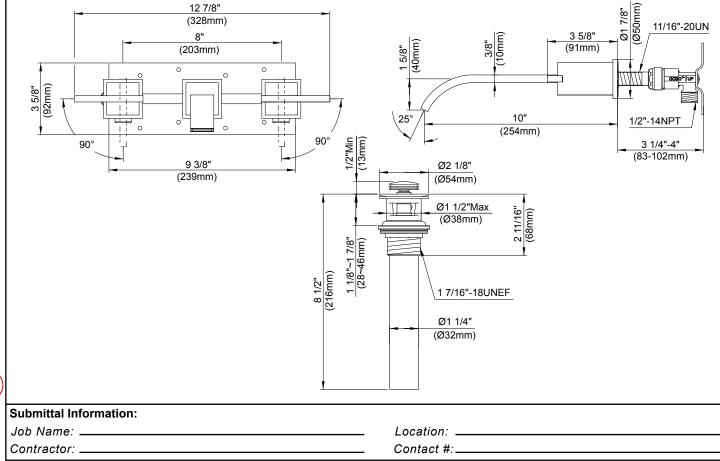

### Description

- Ceramic disc valves
- 10" spout length
- Natural water stream
- With metal touch down drain assembly
- 3 hole wall mount, 8" installation
- Use with valve D106800BT
- 1.5gpm (5.7L/min) maximum flow rate @60 psi