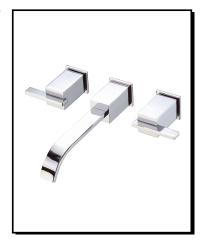

### SIRIUS™ TWO HANDLE WALL MOUNT LAVATORY FAUCET

### Description

- Ceramic disc valves
- 10" spout length
- Natural water stream
- With metal touch down drain assembly
- 3 hole wall mount, 8" installation
- Use with valve D106800BT
- 1.5gpm (5.7L/min) maximum flow rate @60 psi