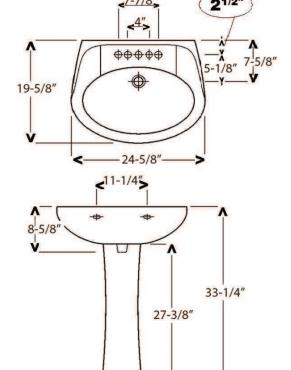

8-1/2"

## **Interior Dimensions:**

Basin Interior: 20 5/8"W x 12 1/2"D

Basin Depth: 5 3/4"

Mount bolts height: 31 3/4" Mount holes cc: 11 1/4"

Faucet and spout holes: 1 1/8" for 4"

1 3/8" for 8"

Dimensions of fixture are nominal and may vary within the range of tolerances established by ASME Standard A112.19.2-2008. Dimensions and specifications subject to change without notice.