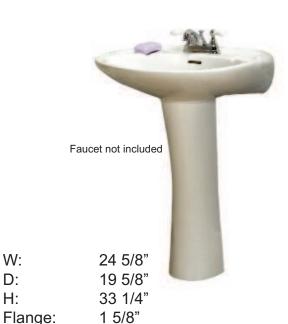

## DEVON PEDESTAL LAVATORY

Cat. No.

3-23X

## **Features:**

- ► Made of Vitreous China
- ► Available for 4" CC or 8" Widespread
- **▶** Overflow
- ► Can be Installed Using Toggle or Molly Bolts (not included)

\*For ease of installation, order one of the following:

## **Interior Dimensions:**

Basin Interior: 20 5/8"W x 12 1/2"D

Basin Depth: 5 3/4"

Mount bolts height: 31 3/4" Mount holes cc: 11 1/4"

Faucet and spout holes: 1 1/8" for 4"

1 3/8" for 8"

Dimensions of fixture are nominal and may vary within the range of tolerances established by ASME Standard A112.19.2-2008. Dimensions and specifications subject to change without notice.