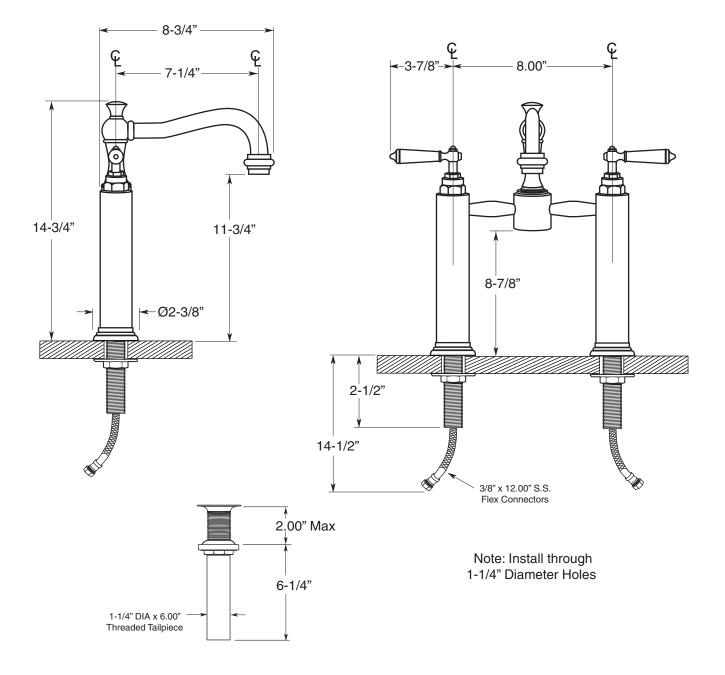

## - TechData SPECIFICATIONS Series 350

Orleans (Porcelain lever) Vessel Pillar Lavatory Set (Swivel Spout) 1.3557035

Note: Measurements are subject to change or cancellation. No responsibility is assumed for use of superseded or voided pages.