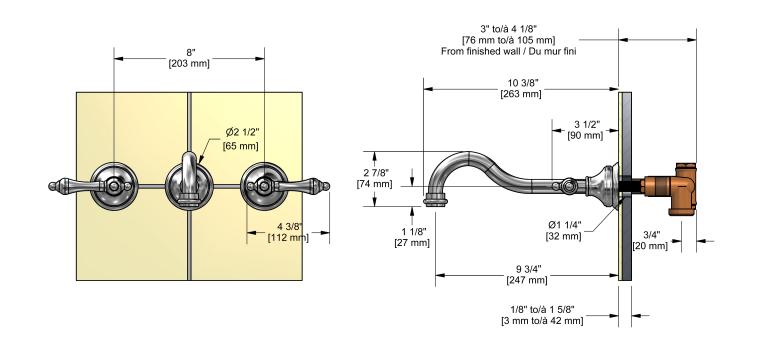

8" wall-mount lavatory faucet RT03LXX



# Specifications

## Descriptions

- <sup>1</sup>/<sub>2</sub>" inlet female NPT
- Ceramic cartridge
- No drain

#### Available colors

- C : Chrome
- BN : Brushed nickel (PVD)
- PN : Polished nickel (PVD)

#### Available flows

- 5.7 L/min, 1.5 gpm (US) 60psi
- 1.9 L/min, 0.5 gpm (US) 60psi ( **RT03LXX-05** )
- 3.7 L/min, 1 gpm (US) 60psi ( RT03LXX-10 )

## **Cartridges**

- Cold: #401-452
- Hot: #401-451

# **Certificat**ions

- CSA B125.1
- NSF61
- ASME A112.18.1
- CMR248 Approval



#### Sizes, models and finishes may differ from thoses presented.

#### Warranty

The Riobel inc. product carries a limited LIFETIME warranty on the finish Chrome, Gold (PVD), Brushed nickel (PVD), Night brushed (PVD), Polished nickel (PVD) and all working parts and is guaranteed from the initial date of purchase against all manufacturing defects. Other finished 1 year.

#### **Customer Service**

Intertel

Ontario, West Canada : 888-287-5354 Quebec, Maritimes, United States : 866-473-8442