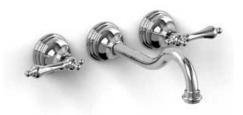

8" wall-mount lavatory faucet RT03LXX



# Specifications

## Descriptions

- <sup>1</sup>/<sub>2</sub>" inlet female NPT
- Ceramic cartridge
- No drain

#### Available colors

- C : Chrome
- BN : Brushed nickel (PVD)
- PN : Polished nickel (PVD)

#### Available flows

- 5.7 L/min, 1.5 gpm (US) 60psi
- 1.9 L/min, 0.5 gpm (US) 60psi ( **RT03LXX-05** )
- 3.7 L/min, 1 gpm (US) 60psi ( RT03LXX-10 )

## **Cartridges**

- Cold: #401-452
- Hot: #401-451

# **Certificat**ions

- CSA B125.1
- NSF61
- ASME A112.18.1
- CMR248 Approval



#### Sizes, models and finishes may differ from thoses presented.

#### Warranty

The Riobel inc. product carries a limited LIFETIME warranty on the finish Chrome, Gold (PVD), Brushed nickel (PVD), Night brushed (PVD), Polished nickel (PVD) and all working parts and is guaranteed from the initial date of