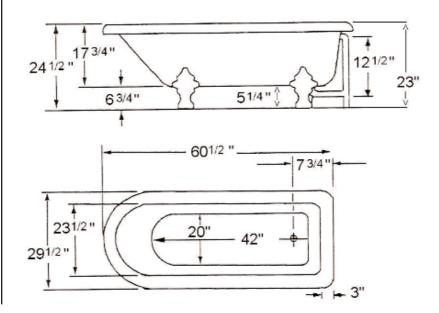

# ACRYLIC ROLL TOP TUB

Cat. No. ATR60

L: 60 1/2" W: 29 1/2"

H: 24 1/2" (from floor)

17 3/4" (from bottom of tub)

Top of tub to center of faucet holes: 3 1/4"

# The following is recommended for ATR60 tubs:

- •Tub wall-mounted faucets
- •Double offset bath supplies: part #5576
- •Leg tub drain: part #5599

Do Not Use with rigid, freestanding supplies.

Gallon Capacity: 40
Shipping Weight: 110 lbs.
Empty Weight: 56 lbs.
Filled Weight: 410 lbs.

All ATR60 tubs have 3 3/8" centers in tub wall.