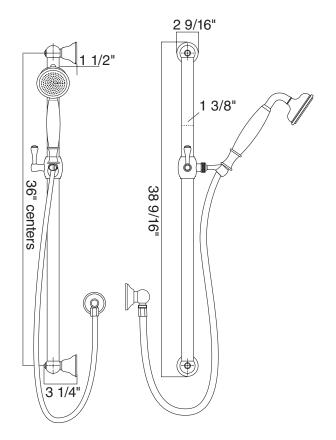

## 24" DECORATIVE GRAB BAR WITH LEVER HANDLE SLIDER

Spa Shower Collection

1272E

## **FEATURES**

- Complete with the following items:
- —1270: 36" grab bar with slider
- —1101/8E: Single-function brass handle handshower
- —1295: Wall outlet
- -16295: 59" flexible metal hose
- Compliant with Americans with Disabilities Act of 1990 (ADA)
- Country Bath escutcheon design
- Mounting hardware included
- Solid brass construction
- Sliding handshower parking bracket
- Flexible calcium resistant nozzles on spray face allow for easy removal of hard water build-up