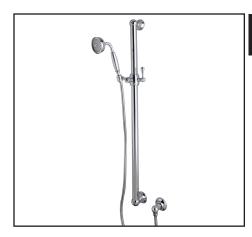

## 24" DECORATIVE GRAB BAR WITH LEVER HANDLE SLIDER

Spa Shower Collection

1272E

## **FEATURES**

- Complete with the following items:
- —1270: 36" grab bar with slider
- —1101/8E: Single-function brass handle handshower
- —1295: Wall outlet
- -16295: 59" flexible metal hose
- Compliant with Americans with Disabilities Act of 1990 (ADA)
- Country Bath escutcheon design
- Mounting hardware included
- Solid brass construction
- Sliding handshower parking bracket
- Flexible calcium resistant nozzles on spray face allow for easy removal of hard water build-up