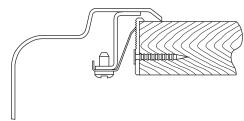

dius<br>Corners) |       | Minimum<br>Cabinet | Ship.<br>Wt. |
|--------------------|----------------------|---------|-------|------------------|----|------|------------------------------------------------------|-------|--------------------|--------------|
| Number             | Number               | L       | W     | L                | W  | D    | L                                                    | W     | Size               | Lbs.         |
| PSFR3319           | PSFRQ3319            | 33      | 191/2 | 131/2            | 16 | 71/8 | 323/8                                                | 187/8 | 36                 | 16           |

<sup>\*</sup> Length is left to right. Width is front to back.





# U-Channel Type Mounting System

Model PSFR(Q)3319



# Quick-Clip® Mounting System



# ALL DIMENSIONS IN INCHES, TO CONVERT TO MILLIMETERS MULTIPLY BY 25.4.

In keeping with our policy of continuing product improvement, Elkay reserves the right to change product specifications without notice.

This specification describes an Elkay product with design, quality and functional benefits to the user. When making a comparison of other producers' offerings, be certain these features are not overlooked.