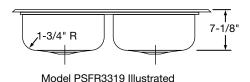

#### **DESIGN FEATURES**

Bowl Depth: 7-1/8".

Coved Corners: 1-3/4" vertical and horizontal radius. Bowl Recess: 3/16" below outside edge of sink.

Finish: Exposed surfaces are polished to a lustrous high-

### SINK DIMENSIONS (INCHES)\*

| U-Channel<br>Model | Quick-Clip®<br>Model | Overall |       | Inside Each Bowl |    |      | Cutout in<br>Countertop<br>(1¹/2" Radius<br>Corners) |       | Minimum<br>Cabinet | Ship.<br>Wt. |
|--------------------|----------------------|---------|-------|------------------|----|------|------------------------------------------------------|-------|--------------------|--------------|
| Number             | Number               | L       | W     | L                | W  | D    | L                                                    | W     | Size               | Lbs.         |
| PSFR3319           | PSFRQ3319            | 33      | 191/2 | 131/2            | 16 | 71/8 | 323/8                                                | 187/8 | 36                 | 16           |