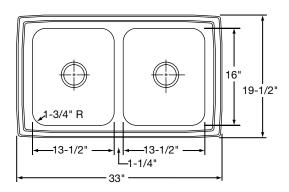

### SINK DIMENSIONS (INCHES)\*

| U-Channel<br>Model | Quick-Clip®<br>Model | Overall |       | Inside Each Bowl |    |      | Cutout in<br>Countertop<br>(1¹/2" Radius<br>Corners) |       | Minimum<br>Cabinet | Ship.<br>Wt. |
|--------------------|----------------------|---------|-------|------------------|----|------|------------------------------------------------------|-------|--------------------|--------------|
| Number             | Number               | L       | W     | L                | W  | D    | L                                                    | W     | Size               | Lbs.         |
| PSFR3319           | PSFRQ3319            | 33      | 191/2 | 131/2            | 16 | 71/8 | 323/8                                                | 187/8 | 36                 | 16           |

<sup>\*</sup> Length is left to right. Width is front to back.