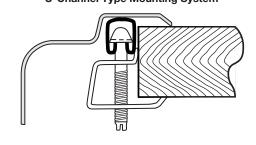

out in<br>Countertop<br>(1¹/2" Radius<br>Corners) |       | Minimum<br>Cabinet | Ship.<br>Wt. |
|--------------------|----------------------|---------|-------|------------------|----|------|------------------------------------------------------|-------|--------------------|--------------|
| Number             | Number               | L       | W     | L                | W  | D    | L                                                    | W     | Size               | Lbs.         |
| PSFR3319           | PSFRQ3319            | 33      | 191/2 | 131/2            | 16 | 71/8 | 323/8                                                | 187/8 | 36                 | 16           |

<sup>\*</sup> Length is left to right. Width is front to back.





# U-Channel Type Mounting System

Model PSFR(Q)3319



# Quick-Clip® Mounting System



# ALL DIMENSIONS IN INCHES, TO CONVERT TO MILLIMETERS MULTIPLY BY 25.4.

In keeping with our policy of continuing product improvement, Elkay reserves the right to change product specifications without notice.

This specification describes an Elkay product with design, quality and functional benefits to the user. When making a comparison of other producers' offerings, be certain these features are not overlooked.