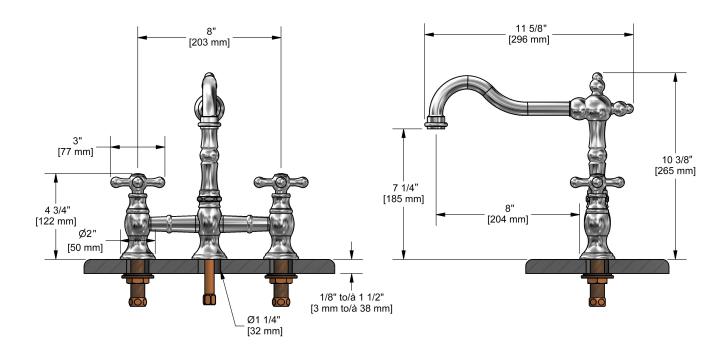

BR100+XX



# **Specifications**

## **Descriptions**

- ½" inlet male NPT
- Ceramic cartridge

## Available colors

- C: Chrome
- BN: Brushed nickel (PVD)

### Available flows

- 8.3 L/min, 2.2 gpm (US) 60psi
- 3.7 L/min, 1 gpm (US) 60psi ( **BR100+XX-10** )
- 5.69 L/min, 1.5 gpm (US) 60psi ( **BR100+XX-15** )

## **Cartridges**

• Cold: #401-080 - Hot: #401-079

## **Certifications**

- CSA B125.1
- NSF61
- ASME A112.18.1
- CMR248 Approval



Sizes, models and finishes may differ from thoses presented.

#### Warranty

The Riobel inc. product carries a limited LIFETIME warranty on the finish Chrome, Gold (PVD), Brushed nickel (PVD), Night brushed (PVD), Polished nickel (PVD) and all working parts and is guaranteed from the initial date of purchase against all manufacturing defects. Other finished 1 year.

### **Customer Service**

Ontario, West Canada: 888-287-5354 Quebec, Maritimes, United States: 866-473-8442