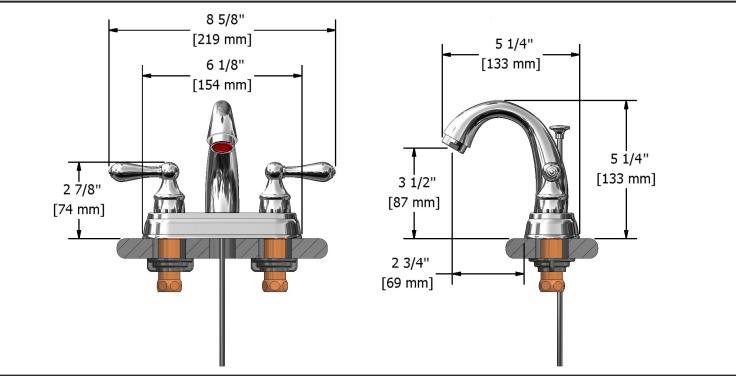

4" center set lavatory faucet FI04LXX



# Specifications

## Descriptions

- <sup>1</sup>/<sub>2</sub>" inlet male NPT
- Pop-up drain
  - Ceramic cartridge
  - Available colors
  - C : Chrome
  - BN : Brushed nickel (PVD)

#### Available flows

- 5.7 L/min, 1.5 gpm (US) 60psi
- 1.9 L/min, 0.5 gpm (US) 60psi ( FI04LXX-05 )
- 3.7 L/min, 1 gpm (US) 60psi ( FI04LXX-10 )

### Cartridges

• Hot: #401-179

## **Certifications**

- CSA B125.1
- NSF61
- ASME A112.18.1
- CMR248 Approval



Sizes, models and finishes may differ from thoses presented.

### Warranty

The Riobel inc. product carries a limited LIFETIME warranty on the finish Chrome, Gold (PVD), Brushed nickel (PVD), Night brushed (PVD), Polished nickel (PVD) and all working parts and is guaranteed from the initial date of purchase against all manufacturing defects. Other finished 1 year.

### **Customer Service**

Ontario, West Canada : 888-287-5354 Quebec, Maritimes, United States : 866-473-8442