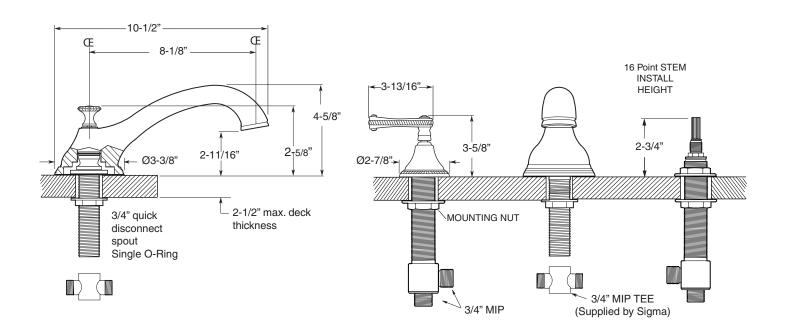

## TechData Specifications Series 400

Charlotte Elite Roman Tub Set 1.400577 (1.400577T - Trim Only)

NOTE: Spout and valves install through 1-1/4" diameter holes.
Plumber to provide 3/4" supply lines to valves

Note: Measurements are subject to change or cancellation. No responsibility is assumed for use of superseded or voided pages.