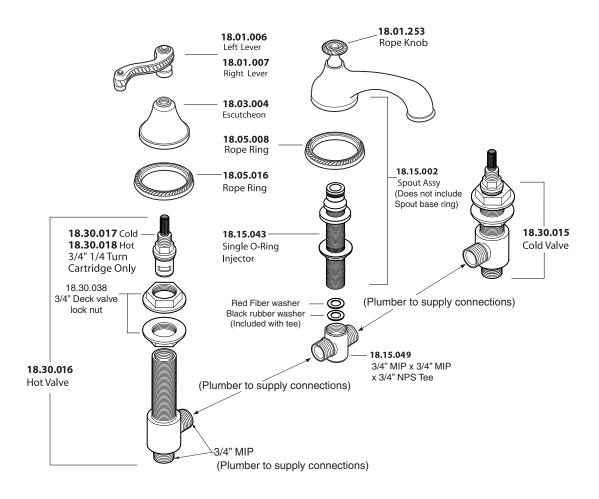

## **FEATURES:**

- All brass construction.
- Curved rope lever style handles with setscrew attachment.
- 3/4" valve bodies with 1/4-turn ceramic disc cartridge.
- · Available in all finishes. Warranty varies according to finish.
- Certified to meet and exceed the following codes and standards: ASME A112.18.1-2005/CSAB 125.1-2005

## TechData Specifications Series 400

Charlotte Elite Roman Tub Set 1.400577 (1.400577T - Trim Only)



NOTE: Spout and valves install through 1-1/4" diameter holes.
Plumber to provide 3/4" supply lines to valves

Note: Measurements are subject to change or cancellation. No responsibility is assumed for use of superseded or voided pages.



## Parts List

## Series 400

Charlotte Elite Roman Tub Set



American Faucet & Coatings Corporation.