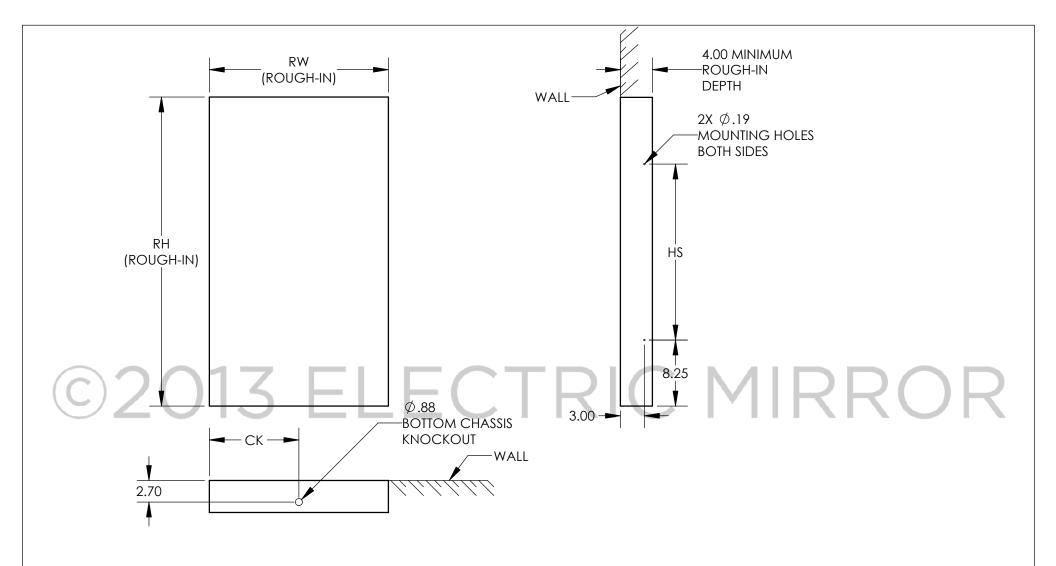

## **WALL MOUNTING DETAILS**

| MODEL SIZE      | W     | Н  | RW    | RH    | HS | СК    | DEFOGGER | AMPS @ 120V |
|-----------------|-------|----|-------|-------|----|-------|----------|-------------|
| AMB-19.25X30.00 | 19.25 | 30 | 18.38 | 28.63 | 12 | 9.19  | 6X11     | 0.52        |
| AMB-23.25X30.00 | 23.25 | 30 | 22.38 | 28.63 | 12 | 11.19 | 6X11     | 0.6         |
| AMB-19.25X40.00 | 19.25 | 40 | 18.38 | 38.63 | 22 | 9.19  | 10X10    | 0.69        |
| AMB-23.25X40.00 | 23.25 | 40 | 22.38 | 38.63 | 22 | 11.19 | 10X10    | 0.74        |