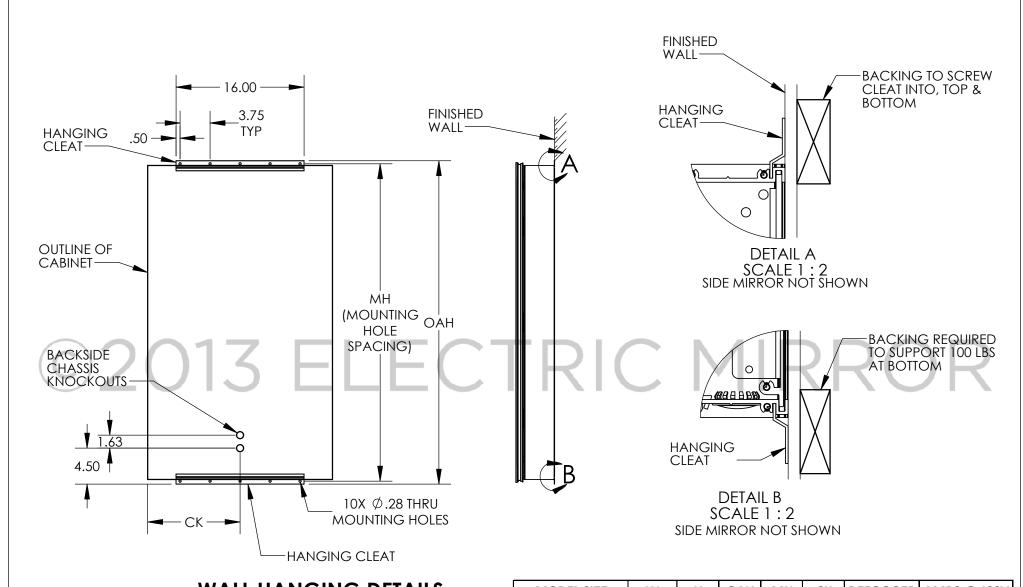

## **WALL HANGING DETAILS**

| MODEL SIZE      | W     | Н  | ОАН   | МН    | СК    | DEFOGGER | AMPS @ 120V |
|-----------------|-------|----|-------|-------|-------|----------|-------------|
| AMB-19.25X30.00 | 19.25 | 30 | 30.42 | 29.67 | 9.55  | 6X11     | 0.52        |
| AMB-23.25X30.00 | 23.25 | 30 | 30.42 | 29.67 | 11.55 | 6X11     | 0.6         |
| AMB-19.25X40.00 | 19.25 | 40 | 40.42 | 39.67 | 9.55  | 10X10    | 0.69        |
| AMB-23.25X40.00 | 23.25 | 40 | 40.42 | 39.67 | 11.55 | 10X10    | 0.74        |