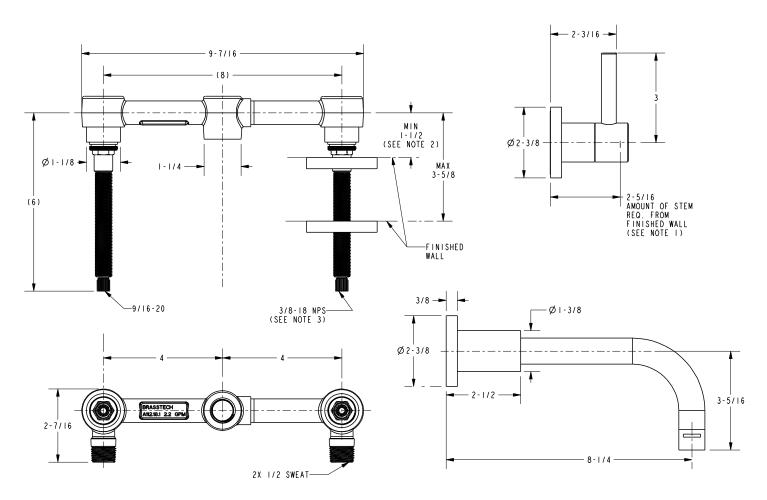

#### **Product Dimensions** (units are in inches)

- I. CUT ALL-THREAD 1/2" SHORTER THAN STEM
  2. MUST CUT 3/8 SPOUT NIPPLE TO DIMENSION SHOWN AT MIN. FINISHED WALL
  3. USE NSF TEFLON TAPE TO SEAL THREADS BETWEEN SPOUT AND OUTLET