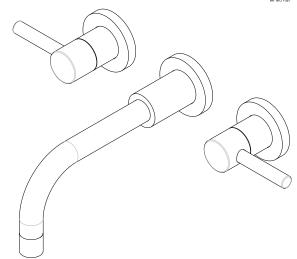

## **EAST LINEAR**

#### **Features**

- · Solid brass construction
- ADA compliant contemporary lever handles
- 8-1/4" (21.0 cm) spout reach (wall-to-center)
- 1/2" NPT spout inlet fitting
- Intended for use with Newport Brass rough valve as specified (Required

Accessory)

- Rough valve incorporates a brass valve body assembly
- Rough valve incorporates quarter-turn washerless ceramic disc valve cartridges

#### **Codes / Standards Compliance**

Meets or exceeds the following at date of manufacture:

- ASME A112.18.1/CSA B125.1
- IAPMO/cUPC
- NSF 61
- IPC
- ADA
- ICC/ANSI A117.1
- Energy Policy Act of 1992
- All applicable US Federal and State material regulations
- EPA Watersense

### **Wall-Mounted Lavatory Faucet**

3-1501









#### **Colors / Finishes**

15: Polished Nickel
15S: Satin Nickel
26: Polished Chrome
10B: Oil Rubbed Bronze

• Other: Refer to the Newport Brass catalog for additional color/finish options.

### **Specified Model**

| Model  | Description                  | Colors / Finishes     |       |
|--------|------------------------------|-----------------------|-------|
| 3-1501 | Wall-Mounted Lavatory Faucet | ☐ 15 ☐ 15S ☐ 26 ☐ 10B | Other |

# Required Accessory: Faucet, above, and Rough Valve, below, must both be specified.

| Application       | Tub Only Valve*                       | Wall Lavatory Valve | Tub Only Valve*                       | Wall Lavatory Valve |
|-------------------|---------------------------------------|---------------------|---------------------------------------|---