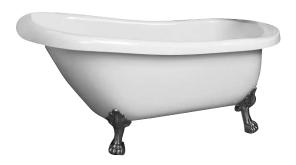

## HEATHER 62" ACRYLIC SLIPPER TUB

Cat. No. AS7H62LP

| L: | 61 1/4"           |
|----|-------------------|
| W: | 28 1/2"           |
| H; | 24 3/4" - 31 1/2" |

Water depth: 17 1/8" to top of tub

Gallon Capacity: Shipping Weight: Empty Weight: Filled Weight: