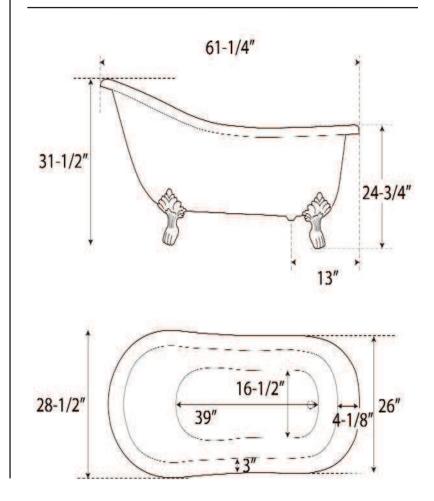

## HEATHER 62" ACRYLIC SLIPPER TUB

Cat. No. AS7H62LP

| L: | 61 1/4"           |
|----|-------------------|
| W: | 28 1/2"           |
| H; | 24 3/4" - 31 1/2" |

Water depth: 17 1/8" to top of tub

Gallon Capacity: Shipping Weight: Empty Weight: Filled Weight: