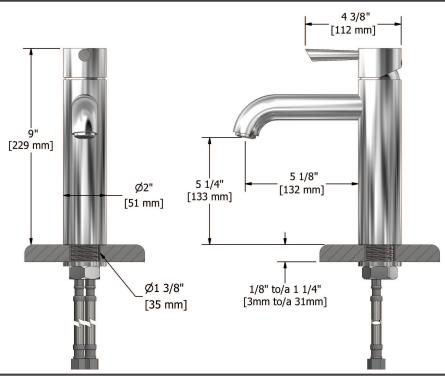

# **Specifications**

## **Descriptions**

- Ceramic cartridge
- 3/8" speedway compression
- No drain

# Available colors

- C : Chrome
- BN : Brushed nickel (PVD)

#### Available flows

- 5.7 L/min, 1.5 gpm (US) 60psi
- 1.9 L/min, 0.5 gpm (US) 60psi ( VM01XX-05 )
- 3.7 L/min, 1 gpm (US) 60psi ( **VM01XX-10** )

# Cartridges

• 401-150

### **Certifications**

- CSA B125.1
- NSF61
- ASME A112.18.1
- CMR248 Approval



Sizes, models and finishes may differ from thoses presented.

#### Warranty

The Riobel inc. product carries a limited LIFETIME warranty on the finish Chrome, Gold (PVD), Brushed nickel (PVD), Night brushed (PVD), Polished nickel (PVD) and all working parts and is guaranteed from the initial date of purchase against all manufacturing defects. Other finished 1 year.

#### **Customer Service**