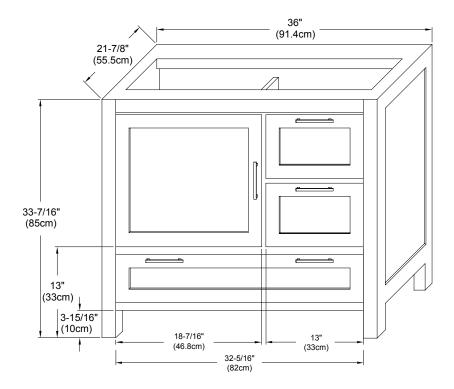

CONTEMPO COLLECTION

## MODEL: 031536-1L-FINISH 031536-1R-FINISH

Soft Close Frosted Glass doors Soft Close and Full Extension drawers with Dovetail Construction Matching Finish throughout the Interior Optional Metal Feet in Polished Chrome (PC) and Brushed Nickel (BN) Matching Mirror, Medicine Cabinet and Wall Cabinet Door can be left (L) or right (R) side

## All Ronbow cabinets are made of solid hardwood or hardwood plywood and meet strict CARB Standards. No particle Board or Micro-Density Fiberboard (MDF) are used.

| Available finishes: | Available tops:             |
|---------------------|-----------------------------|
| BLACK B01           | CERAMIC SINKTOP             |
| DARK CHERRY H01     | STONE COUNTER               |
|                     | TECHSTONE <sup>™</sup> TOP  |
|                     | WIDEAPPEAL <sup>™</sup> TOP |