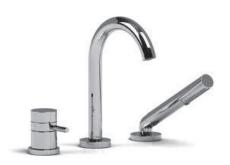

2-way 3-piece Type T (thermostatic) coaxial deckmount tub filler

# **Descriptions**

- ½" inlet male NPT
- Thermostatic coaxial cartridge with check valves
- 1-jet hand shower/scale-free