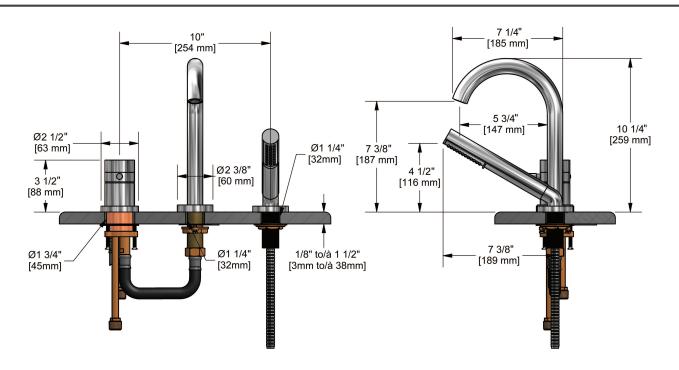

2-way 3-piece Type T (thermostatic) coaxial deckmount tub filler

# **Descriptions**

- ½" inlet male NPT
- Thermostatic coaxial cartridge with check valves
- 1-jet hand shower/scale-free