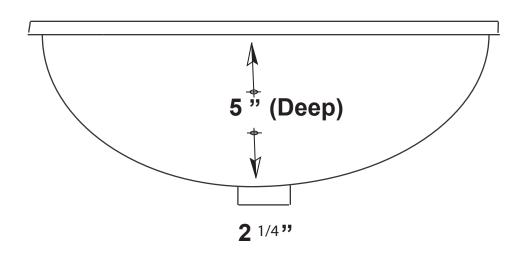

## Elite Bath

# Oval 22 Model #KOS22

**Specifications Sheet** 





38 lbs.

#### OVAL 22 MODEL # KOS22

# Elite Bath

## Installation Instructions

## DRILL HOLE IN COUNTERTOP

- 1. Determine location of lavatory on countertop.
- 2. Mark center of drain hole . COUNTERTOP
- 3. Cut a 19" by 15 1/4" hole at center mark





## 2 MOUNT LAVATORY

- Apply a liberal bead of silicone adhesive around drain hole. (Figure 2)
- 2. Carefully postion lavatory over center of drain hole and apply pressure.
- Using a damp rag, remove any excess adhesive which may have squeezed out during installation.
- 4. Allow adhesive to cure before installing drain.



### 3 COMPLETE INSTALLATION

- Install drain flange per faucet manufacturers instructions (drain not included).
- 2. Firmly tighten drain flange from underside of countertop.