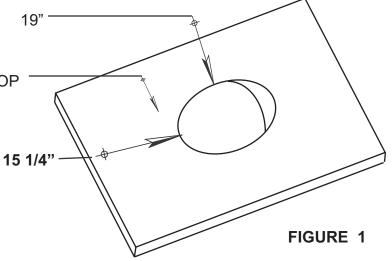

## DRILL HOLE IN COUNTERTOP

- 1. Determine location of lavatory on countertop.
- 2. Mark center of drain hole . COUNTERTOP
- 3. Cut a 19" by 15 1/4" hole at center mark

## 2 MOUNT LAVATORY

- Apply a liberal bead of silicone adhesive around drain hole. (Figure 2)
- 2. Carefully postion lavatory over center of drain hole and apply pressure.
- Using a damp rag, remove any excess adhesive which may have squeezed out during installation.
- 4. Allow adhesive to cure before installing drain.