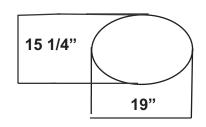

## DRILL HOLE IN COUNTERTOP

- 1. Determine location of lavatory on countertop.
- 2. Mark center of drain hole . COUNTERTOP
- 3. Cut a 19" by 15 1/4" hole at center mark