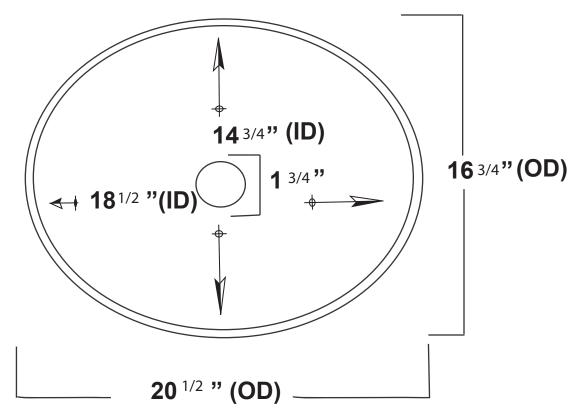

## Elite Bath

# Oval 22 Model #KOS22

**Specifications Sheet** 





38 lbs.

#### OVAL 22 MODEL # KOS22

# Elite Bath

## Installation Instructions

## DRILL HOLE IN COUNTERTOP

- 1. Determine location of lavatory on countertop.
- 2. Mark center of drain hole . COUNTERTOP
- 3. Cut a 19" by 15 1/4" hole at center mark





## 2 MOUNT LAVATORY

- Apply a liberal bead of silicone adhesive around drain hole. (Figure 2)
- 2. Carefully postion lavatory over center of drain hole and apply pressure.
- Using a damp rag, remove any excess adhesive which may have squeezed out during installation.
- 4. Allow adhesive to cure before installing drain.



### 3 COMPLETE INSTALLATION

- Install drain flange per faucet manufacturers instructions (drain not included).
- 2. Firmly tighten drain flange from underside of countertop.