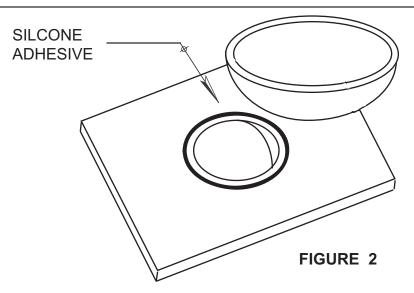

## 2 MOUNT LAVATORY

- Apply a liberal bead of silicone adhesive around drain hole. (Figure 2)
- 2. Carefully postion lavatory over center of drain hole and apply pressure.
- Using a damp rag, remove any excess adhesive which may have squeezed out during installation.
- 4. Allow adhesive to cure before installing drain.