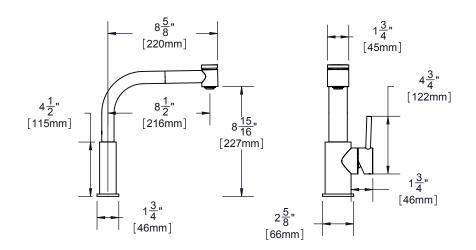

## FEATURES

- Single hole top mount installation
  - One 1 1/2" (38mm) faucet hole required
  - Maximum countertop thickness 2.5" (63mm)
- Single-lever faucet
- Pull-out spray with aerated flow and spray function
- Solid brass construction
- Removable ceramic disc cartridge
- 120° swing spout
- Flexible supply tubes with 3/8" female compression ends
- Available in the following finishes:
  - Polished Chrome LKMY1042CR
- Satin Nickel LKMY1042NK
- Ship weight is 9.9lbs. (4.5Kg)
- Maximum flow rate
  - 2.2 GPM/8.3 L/min at 60 P.S.I.G.