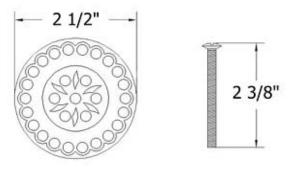

## 4520 - Grid Strainer 1 1/4"

|                                                                                         | Part# | Description            |
|-----------------------------------------------------------------------------------------|-------|------------------------|
| <u>Technical Information</u>                                                            | 01    | Finished Screw         |
|                                                                                         | 02    | Finished Grid Strainer |
| <ul> <li>Available finishes are Polished Chrome(48), Solibrass(49),</li> </ul>          | 03    | Rubber O-ring          |
| Polished Brass( <b>55</b> ), Polished Nickel( <b>56</b> ), Brushed Nickel( <b>57</b> ), | 04    | Brass Tailpiece        |
| Satin Nickel( <b>60</b> ), Weathered Brass( <b>70</b> ).                                | 05    | Brass Connecter        |
| <ul> <li>Please see cleaning instructions for finish care and</li> </ul>                | 06    | 1 ¼" Brass Tailpiece   |
| maintenance information.                                                                |       |                        |
| • 1 ¼" waste outlet                                                                     |       |                        |
|                                                                                         |       |                        |
|                                                                                         |       |                        |