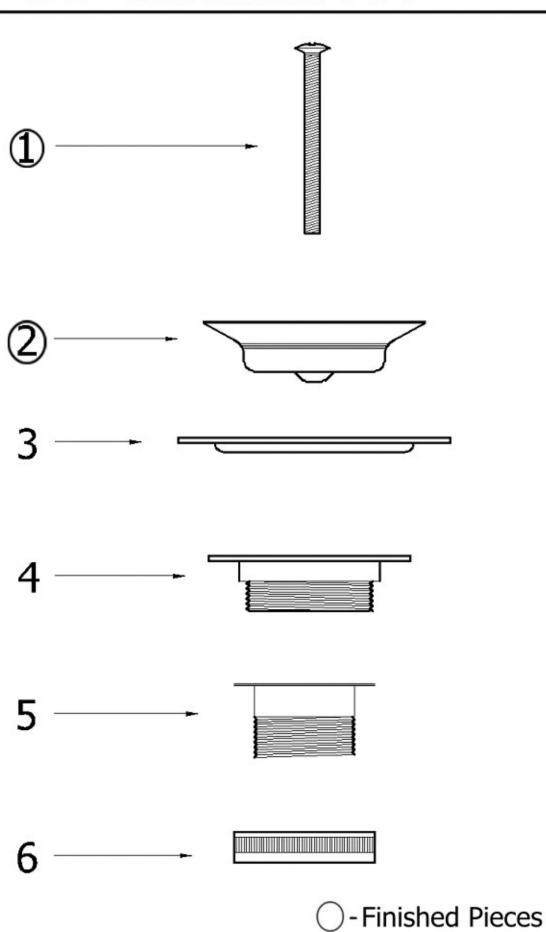

## 4520 - Grid Strainer 1 1/4"

|                                                                                         | Part# | Description            |
|-----------------------------------------------------------------------------------------|-------|------------------------|
| <u>Technical Information</u>                                                            | 01    | Finished Screw         |
|                                                                                         | 02    | Finished Grid Strainer |
| <ul> <li>Available finishes are Polished Chrome(48), Solibrass(49),</li> </ul>          | 03    | Rubber O-ring          |
| Polished Brass( <b>55</b> ), Polished Nickel( <b>56</b> ), Brushed Nickel( <b>57</b> ), | 04    | Brass Tailpiece        |
| Satin Nickel( <b>60</b> ), Weathered Brass( <b>70</b> ).                                | 05    | Brass Connecter        |
| <ul> <li>Please see cleaning instructions for finish care and</li> </ul>                | 06    | 1 ¼" Brass Tailpiece   |
| maintenance information.                                                                |       |                        |
| • 1 ¼" waste outlet                                                                     |       |                        |
|                                                                                         |       |                        |
|                                                                                         |       |                        |

Please follow example when ordering parts for Grid Strainer 1 1/4".

- To order part#01 Finished Screw
  - o 9452001**xx**
- Please substitute finish number needed in place of XX.
- To order a part that is not finished use <u>00</u>