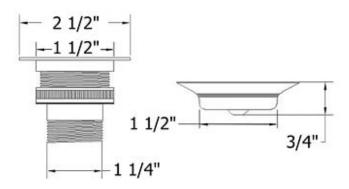

## 4520 - Grid Strainer 1 1/4"

|                                                                                         | Part# | Description            |
|-----------------------------------------------------------------------------------------|-------|------------------------|
| <u>Technical Information</u>                                                            | 01    | Finished Screw         |
|                                                                                         | 02    | Finished Grid Strainer |
| <ul> <li>Available finishes are Polished Chrome(48), Solibrass(49),</li> </ul>          | 03    | Rubber O-ring          |
| Polished Brass( <b>55</b> ), Polished Nickel( <b>56</b> ), Brushed Nickel( <b>57</b> ), | 04    | Brass Tailpiece        |
| Satin Nickel( <b>60</b> ), Weathered Brass( <b>70</b> ).                                | 05    | Brass Connecter        |
| <ul> <li>Please see cleaning instructions for finish care and</li> </ul>                | 06    | 1 ¼" Brass Tailpiece   |
| maintenance information.                                                                |       |                        |
| • 1 ¼" waste outlet                                                                     |       |                        |
|                                                                                         |       |                        |
|                                                                                         |       |                        |