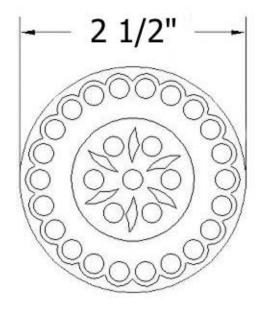

## 4520 - Grid Strainer 1 1/4"

|                                                                                         | Part# | Description            |
|-----------------------------------------------------------------------------------------|-------|------------------------|
| <u>Technical Information</u>                                                            | 01    | Finished Screw         |
|                                                                                         | 02    | Finished Grid Strainer |
| <ul> <li>Available finishes are Polished Chrome(48), Solibrass(49),</li> </ul>          | 03    | Rubber O-ring          |
| Polished Brass( <b>55</b> ), Polished Nickel( <b>56</b> ), Brushed Nickel( <b>57</b> ), | 04    | Brass Tailpiece        |
| Satin Nickel( <b>60</b> ), Weathered Brass( <b>70</b> ).                                | 05    | Brass Connecter        |
| <ul> <li>Please see cleaning instructions for finish care and</li> </ul>                | 06    | 1 ¼" Brass Tailpiece   |
| maintenance information.                                                                |       |                        |
| • 1 ¼" waste outlet                                                                     |       |                        |
|                                                                                         |       |                        |
|                                                                                         |       |                        |