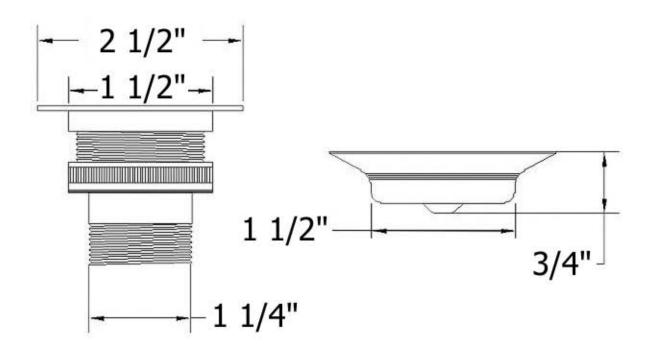

## 4520 - Grid Strainer 1 1/4"

|                                                                                         | Part# | Description            |
|-----------------------------------------------------------------------------------------|-------|------------------------|
| <u>Technical Information</u>                                                            | 01    | Finished Screw         |
|                                                                                         | 02    | Finished Grid Strainer |
| <ul> <li>Available finishes are Polished Chrome(48), Solibrass(49),</li> </ul>          | 03    | Rubber O-ring          |
| Polished Brass( <b>55</b> ), Polished Nickel( <b>56</b> ), Brushed Nickel( <b>57</b> ), | 04    | Brass Tailpiece        |
| Satin Nickel( <b>60</b> ), Weathered Brass( <b>70</b> ).                                | 05    | Brass Connecter        |
| <ul> <li>Please see cleaning instructions for finish care and</li> </ul>                | 06    | 1 ¼" Brass Tailpiece   |
| maintenance information.                                                                |       |                        |
| • 1 ¼" waste outlet                                                                     |       |                        |
|                                                                                         |       |                        |
|                                                                                         |       |                        |