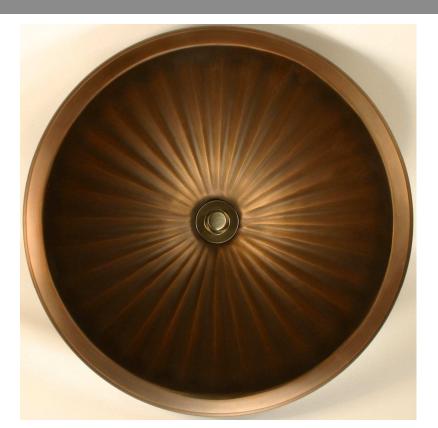

## Bronze Large Round Fluted BR004

## **Description:**

- Drop-In or Undermount