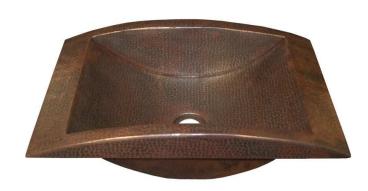

# **ECLIPSE**

1"

13" 11"

15.25"

20"

CPS253 - Antique CPS553 - Brushed Nickel

#### **PRODUCT DETAILS**

- \* 20" x 13" x 5.5" OD
- \* 15.25" x 11" x 5" ID
- \* Hand hammered 16 gauge recycled copper
- \* 1.5" drain opening
- \* Dimensions are not exact and may vary  $\pm \frac{1}{2}$ "