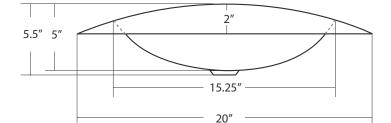

#### **PRODUCT DETAILS**

- \* 20" x 13" x 5.5" OD
- \* 15.25" x 11" x 5" ID
- \* Hand hammered 16 gauge recycled copper
- \* 1.5" drain opening
- \* Dimensions are not exact and may vary  $\pm \frac{1}{2}$ "