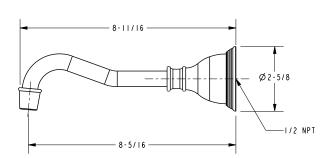

#### **Features**

**Wall-Mounted Lavatory Faucet** 

7301

Also 2-116, 2-222

- Specified handles (lever or cross) are ADA compliant when used with faucet
- 0 = (4 = 11 / 0 = 1 )
- 8-5/16" (22.7 cm) spout reach (wall-to-center)
- 1/2" NPT spout inlet fitting

### **Product Specification:**

Add "Color / Finish" suffix to model number, below.

The Wall-Mounted Lavatory Faucet shall be made of solid brass construction. Wall-Mounted Lavatory Faucet shall incorporate ADA compliant lever handles and a 8-5/16" (22.7 cm) spout (wall-to-center) that incorporates a 1/2" NPT inlet fitting. Wall-Mounted Lavatory Faucet shall be Newport Brass Model 7301/\_\_\_\_ and Newport Brass rough valve (included) shall be 1-532. Handle shall be 2-\_\_\_\_/\_\_\_.

# **Product Dimensions** (units are in inches)