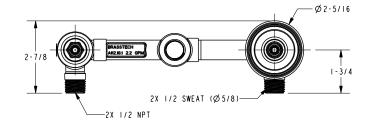

#### **Required Accessory:** Faucet, above, and Rough Valve, below, must both be specified. Application Tub Only Valve\* Wall Lavatory Valve Tub Only Valve\* Wall Lavatory Valve Description 2-Cartridge Assembly with 16pt Spline 2-Cartridge Assembly with 20pt Spline Inlet/Outlet Size 1/2" 1/2" 1/2" 1/2" Part Number 1-500 1-532 1-564 1-560 Image

# **Product Dimensions** (units are in inches)