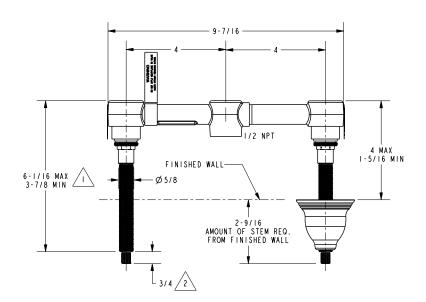

#### **Required Accessory:** Faucet, above, and Rough Valve, below, must both be specified. Application Tub Only Valve\* Wall Lavatory Valve Tub Only Valve\* Wall Lavatory Valve Description 2-Cartridge Assembly with 16pt Spline 2-Cartridge Assembly with 20pt Spline Inlet/Outlet Size 1/2" 1/2" 1/2" 1/2" Part Number 1-500 1-532 1-564 1-560 Image

# **Product Dimensions** (units are in inches)