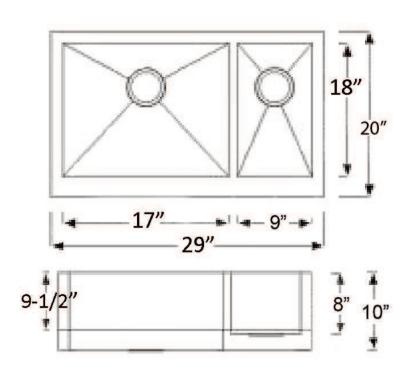

## 29" GENARO DOUBLE BOWL UNDERMOUNT SINK

Cat. No KSSDB2526-SS

W: 29"

D: 20"

H: 10"

\*Please do NOT cut hole without template or actual product.

## **Interior Dimensions:**

**Large** 

Basin Interior: 17" W x 18" D

Basin Depth: 9-1/2"

<u>Small</u>

Basin Interior: 9" W x 18" D

Basin Depth: 8"