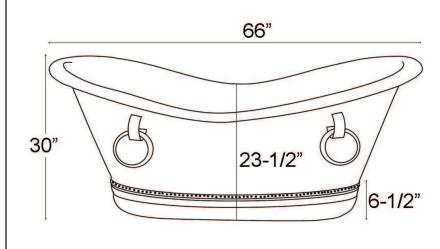

## BAYLIS COPPER DOUBLE SLIPPER TUB

Cat. No. COTDSN66S

L: 66" W: 34" H: 30"

Rim: 25/8" W

Overflow hole: 1 3/4"

Water depth: 13" to overflow Overflow: 19" from floor