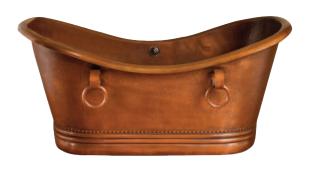

## BAYLIS COPPER DOUBLE SLIPPER TUB

Cat. No. COTDSN66S

L: 66" W: 34" H: 30"

Rim: 25/8" W

Overflow hole: 1 3/4"

Water depth: 13" to overflow Overflow: 19" from floor

## **Features:**

- ► Made of 16 gauge copper (Copper is a living finish and will patina over time)
- ► Hammered antique copper inside and out
- ► Smooth rim and base
- ► Decorative hammered copper rings
- ► Hand polished
- ► Double Slipper
- ► Includes base
- ► No faucet holes