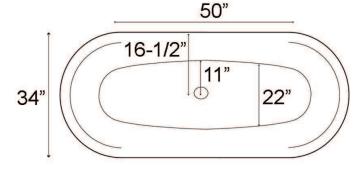

## BAYLIS COPPER DOUBLE SLIPPER TUB

Cat. No. COTDSN66S

L: 66" W: 34" H: 30"

Rim: 25/8" W

Overflow hole: 1 3/4"

Water depth: 13" to overflow Overflow: 19" from floor