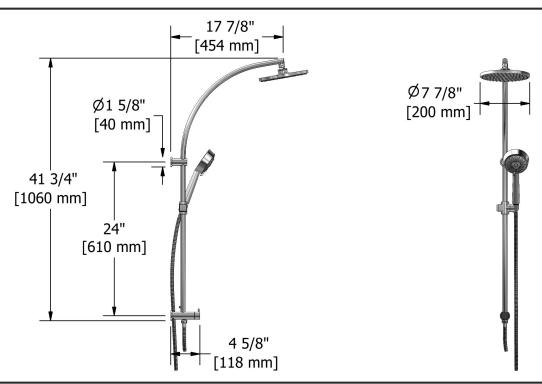

DUO shower system with built-in supply **4226XX** 

# **Descriptions**

- 150 cm (59") double interlock flexible hose, swivel and integrated vaccum breaker
- Scale-free
- 10, 4-jet hand shower with pause
- 468, 20 cm (8") shower head
- Built-in supply
- Ø19 mm (¾") slide bar
- Swivel head/arm