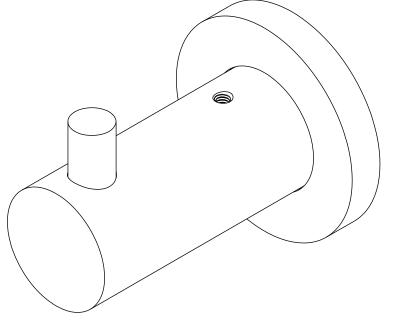

### **Features**

- Solid brass construction
- Complements East Linear product series

**Single Robe Hook** 

#### **Product Specification:** Add "Color / Finish" Suffix to Model Number Below.

The Single Robe Hook shall be made of solid brass construction. Single Robe Hook shall complement Newport Brass East Linear product series. Single Robe Hook shall be Newport Brass Model 16-12/\_\_\_\_.