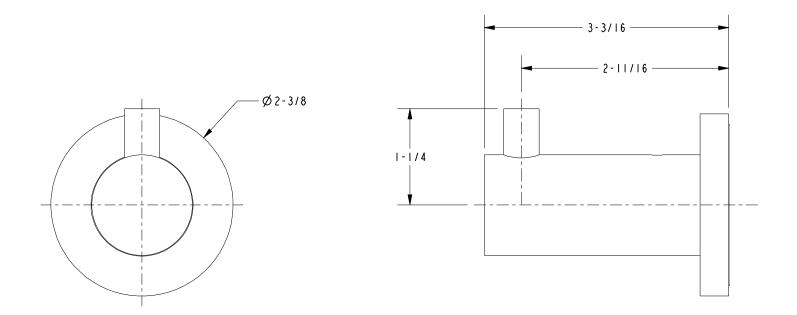

able US Federal and State material regulations



#### **Colors / Finishes**

- 15: Polished Nickel
- 15S: Satin Nickel
- 26: Polished Chrome
- 10B: Oil Rubbed Bronze

• Other: Refer to the Newport Brass catalog for additional color/finish options.

## **Specified Model**

| Model | Description      | Colors   Finishes     |       |
|-------|------------------|-----------------------|-------|
| 16-12 | Single Robe Hook | □ 15 □ 15S □ 26 □ 10B | Other |

#### **Product Specification:** Add "Color / Finish" Suffix to Model Number Below.

The Single Robe Hook shall be made of solid brass construction. Single Robe Hook shall complement Newport Brass East Linear product series. Single Robe Hook shall be Newport Brass Model 16-12/\_\_\_\_.

# 16-12

**Product Dimensions** (units are in inches)



# East Linear Single Robe Hook 16-12



page 2 of 2 spec\_16-12

t: 949.417.5207 | www.newportbrass.com ©2011 Brasstech, Inc.