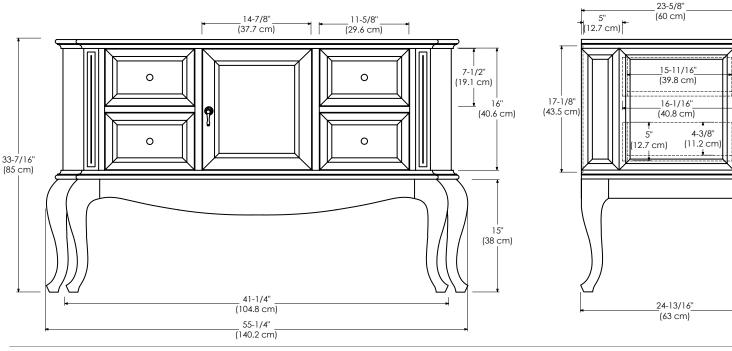

## CHARDONNAY 36" / 53"

## MODEL: 071853-F11

## SPECIFICATION SHEET

VINTAGE COLLECTION

ROUBOM

Hand Crafted and Detailed Ornamentation from One Piece of Solid Wood Soft Close and Full Extension Drawers with Dovetail Construction Matching Finish Throughout the Interior Matching Mirror, Medicine Cabinet and Overjohn Cabinet

All Ronbow cabinets are made of solid hardwood or hardwood plywood and meet strict CARB Standards. No particle Board or Micro-Density Fiberboard (MDF) are used.

| Available finishes: | Available tops:       |
|---------------------|-----------------------|
| COLONIAL CHERRY F11 | CHARDONNAY STONE TOP  |
|                     | CHARDONNAY BACKSPLASH |

TOP VIEW





SIDE VIEW

FRONT VIEW