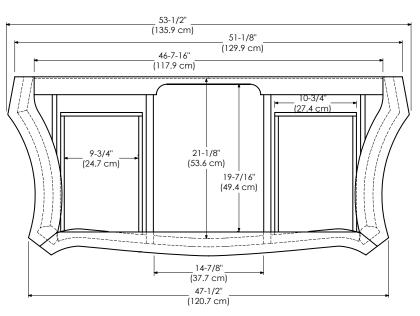

## CHARDONNAY 36" / 53"

## MODEL: 071853-F11

## SPECIFICATION SHEET

VINTAGE COLLECTION

ROUBOM

Hand Crafted and Detailed Ornamentation from One Piece of Solid Wood Soft Close and Full Extension Drawers with Dovetail Construction Matching Finish Throughout the Interior Matching Mirror, Medicine Cabinet and Overjohn Cabinet

All Ronbow cabinets are made of solid hardwood or hardwood plywood and meet strict CARB Standards. No particle Board or Micro-Density Fiberboard (MDF) are used.

| Available finishes: | Available tops:       |
|---------------------|-----------------------|
| COLONIAL CHERRY F11 | CHARDONNAY STONE TOP  |
|                     | CHARDONNAY BACKSPLASH |

TOP VIEW





SIDE VIEW

FRONT VIEW