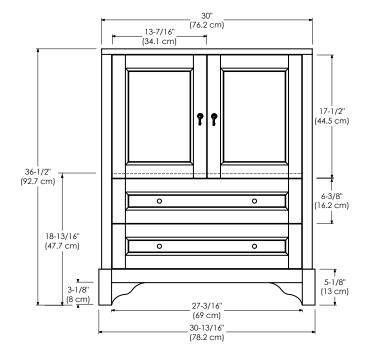

Available finishes: Available tops:

COLONIAL CHERRY F11 CERAMIC SINKTOP

STONE COUNTER
TECHSTONE™ TOP
WIDEAPPEAL™ TOP

TOP VIEW

FRONT VIEW SIDE VIEW