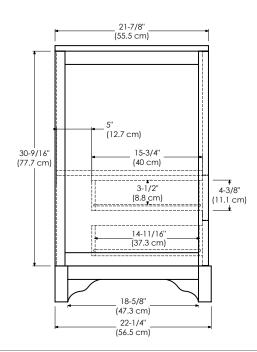

Available finishes: Available tops:

COLONIAL CHERRY F11 CERAMIC SINKTOP

STONE COUNTER
TECHSTONE™ TOP
WIDEAPPEAL™ TOP

TOP VIEW

FRONT VIEW SIDE VIEW