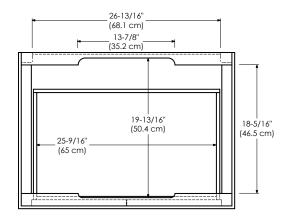

Available finishes: Available tops:

COLONIAL CHERRY F11 CERAMIC SINKTOP

STONE COUNTER
TECHSTONE™ TOP
WIDEAPPEAL™ TOP

TOP VIEW

FRONT VIEW SIDE VIEW