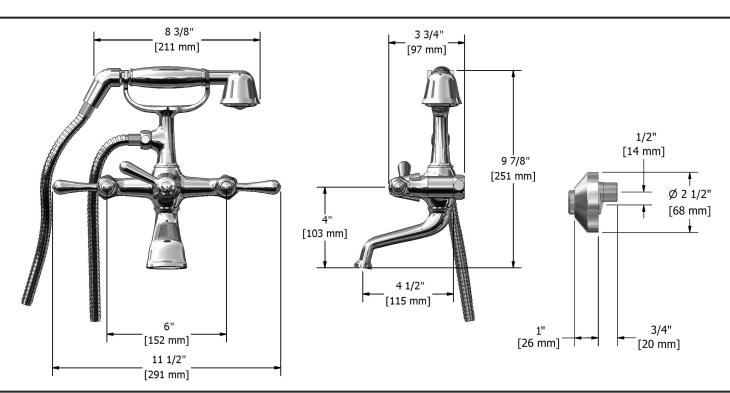

6" tub filler with hand shower **FI06LXX** 

## **Descriptions**

- 1-jet hand shower
- Ceramic cartridge
- ¾" inlet female
- Double check valve
- 1/2" male X 3/4" male elbow adaptor