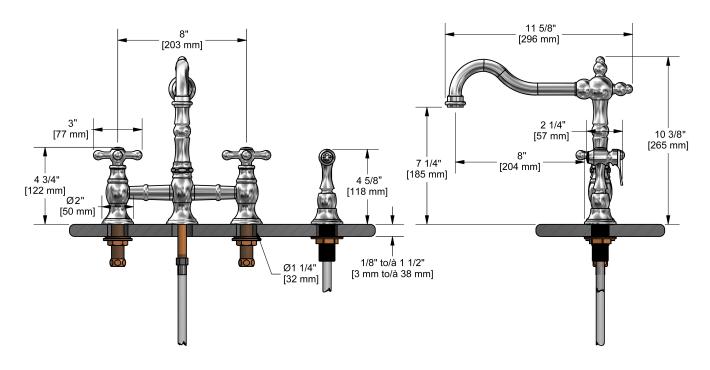

# **Specifications**

## **Descriptions**

- 1/2" inlet male NPT
- Ceramic cartridge
- 1-jet pull-out spray

#### Available colors

- C : Chrome
- BN: Brushed nickel (PVD)

## **Available flows**

- 8.3 L/min, 2.2 gpm (US) 60psi
- 3.7 L/min, 1 gpm (US) 60psi ( **BR400+XX-10** )
- 5.69 L/min, 1.5 gpm (US) 60psi ( BR400+XX-15 )

## **Cartridges**

• Cold: #401-080 - Hot: #401-079

## Certifications

- CSA B125.1
- NSF61
- ASME A112.18.1
- CMR248 Approval



Sizes, models and finishes may differ from thoses presented.

#### Warranty

The Riobel inc. product carries a limited LIFETIME warranty on the finish Chrome, Gold (PVD), Brushed nickel (PVD), Night brushed (PVD), Polished nickel (PVD) and all working parts and is guaranteed from the initial date of purchase against all manufacturing defects. Other finished 1 year.

#### **Customer Service**

Ontario, West Canada: 888-287-5354 Quebec, Maritimes, United States: 866-473-8442