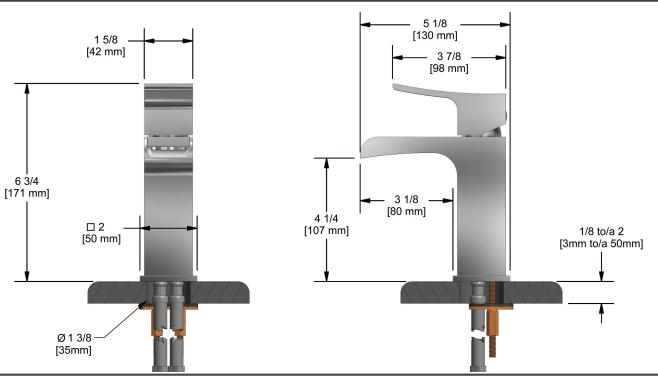

# **Specifications**

# **Descriptions**

- Pop-up drain
- Ceramic cartridge
- 3/8" speedway compression

# Available colors

- C : Chrome
- BN: Brushed nickel (PVD)

# Available flows

- 5.7 L/min, 1.5 gpm (US) 60psi
- 3.7 L/min, 1 gpm (US) 60psi ( **ZSOP01XX-10** )

# Cartridges

• 401-039

# **Certifications**

- CSA B125.1
- NSF61
- ASME A112.18.1
- CMR248 Approval



Sizes, models and finishes may differ from thoses presented.

#### Warranty

The Riobel inc. product carries a limited LIFETIME warranty on the finish Chrome, Gold (PVD), Brushed nickel (PVD), Night brushed (PVD), Polished nickel (PVD) and all working parts and is guaranteed from the initial date of purchase against all manufacturing defects. Other finished 1 year.

#### **Customer Service**