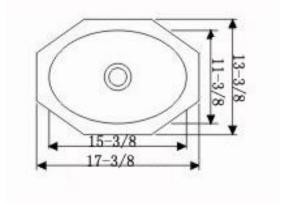

## **DESIGN FEATURES**

Oval shape 18 gauge stainless steel bathroom stainless steel sink Bowl depth 6" with inside bowl dimensions 15-3/8" and 11-3/8", and over all 17-3/8" X 13-3/8" Mounting Type: Either Undermount