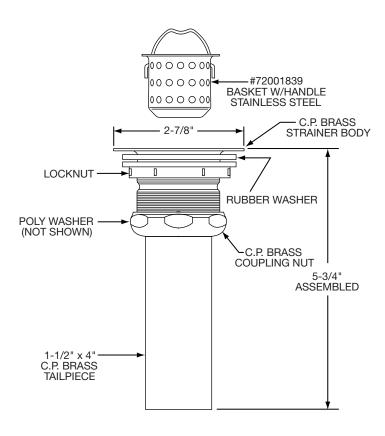

## **GENERAL**

Small basket strainer for use with bar sinks.

## **DESIGN FEATURES**

Fits 2" opening, with overall top diameter of approximately 2-7/8". Chrome plated, 1-1/2" overall diameter tailpiece included.

This drain is sold both as an accessory item, as well as with selected sink packages.

Model LK36

## ALL DIMENSIONS IN INCHES, TO CONVERT TO MILLIMETERS MULTIPLY BY 25.4.

In keeping with our policy of continuing product improvement, Elkay reserves the right to change product specifications without notice.