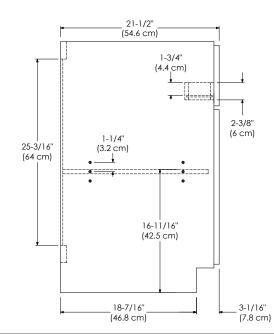

MODEL: 082024-FINISH SPECIFICATION SHEET MODULAR COLLECTION

Soft Close Wood doors

Extend design with Optional 12" Drawer Bank

Matching finish throughout the interior

45° Pull-down drawer

Optional Drawer Organizer

Matching Mirror, Medicine Cabinet and Wall Cabinet

All Ronbow cabinets are made of solid hardwood or hardwood plywood and meet strict CARB Standards. No particle Board or Micro-Density Fiberboard (MDF) are used.

Available finishes: Available tops:

CAFÉ WALNUT F13 CERAMIC SINKTOP

VINTAGE HONEY R01 STONE COUNTER

TECHSTONE™ TOP

WIDEAPPEAL™ TOP

## TOP VIEW





FRONT VIEW



SIDE VIEW