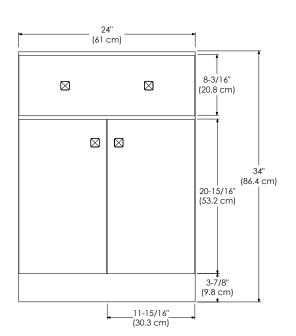

MODEL: 082024-FINISH SPECIFICATION SHEET MODULAR COLLECTION

Soft Close Wood doors

Extend design with Optional 12" Drawer Bank

Matching finish throughout the interior

45° Pull-down drawer

Optional Drawer Organizer

Matching Mirror, Medicine Cabinet and Wall Cabinet

All Ronbow cabinets are made of solid hardwood or hardwood plywood and meet strict CARB Standards. No particle Board or Micro-Density Fiberboard (MDF) are used.

Available finishes: Available tops:

CAFÉ WALNUT F13 CERAMIC SINKTOP

VINTAGE HONEY R01 STONE COUNTER

TECHSTONE™ TOP

WIDEAPPEAL™ TOP

## TOP VIEW





FRONT VIEW



SIDE VIEW