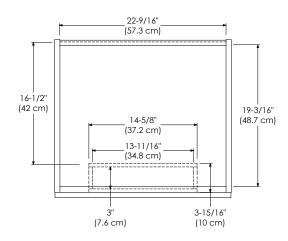

MODEL: 082024-FINISH SPECIFICATION SHEET MODULAR COLLECTION

Soft Close Wood doors

Extend design with Optional 12" Drawer Bank

Matching finish throughout the interior

45° Pull-down drawer

Optional Drawer Organizer

Matching Mirror, Medicine Cabinet and Wall Cabinet

All Ronbow cabinets are made of solid hardwood or hardwood plywood and meet strict CARB Standards. No particle Board or Micro-Density Fiberboard (MDF) are used.

Available finishes: Available tops:

CAFÉ WALNUT F13 CERAMIC SINKTOP

VINTAGE HONEY R01 STONE COUNTER

TECHSTONE™ TOP

WIDEAPPEAL™ TOP

## TOP VIEW





FRONT VIEW



SIDE VIEW