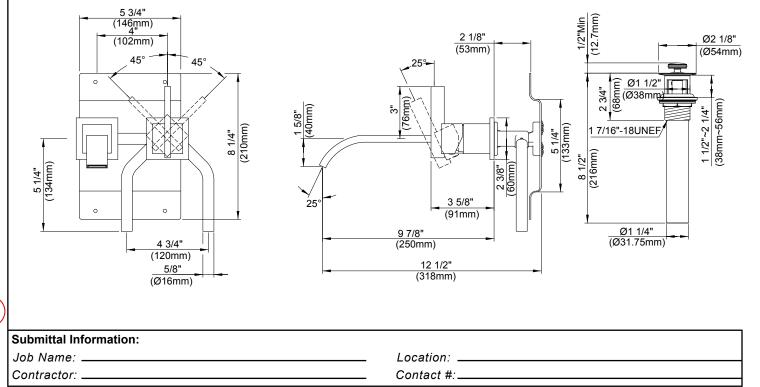

### Ceramic disc valve

- 10" spout length
- Natural water stream
- With metal touch down drain assembly
- 2 hole wall mount, 4" installation
- Use with valve D106900BT
- Ose with valve D106900B1
  1.5gpm (5.7L/min) maximum flow rate @60 psi