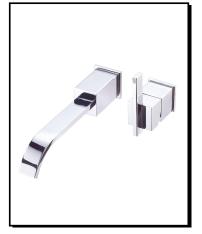

### SIRIUS™ SINGLE HANDLE WALL MOUNT LAVATORY FAUCET

### Ceramic disc valve

- 10" spout length
- Natural water stream
- With metal touch down drain assembly
- 2 hole wall mount, 4" installation
- Use with valve D106900BT
- Ose with valve D106900B1
  1.5gpm (5.7L/min) maximum flow rate @60 psi