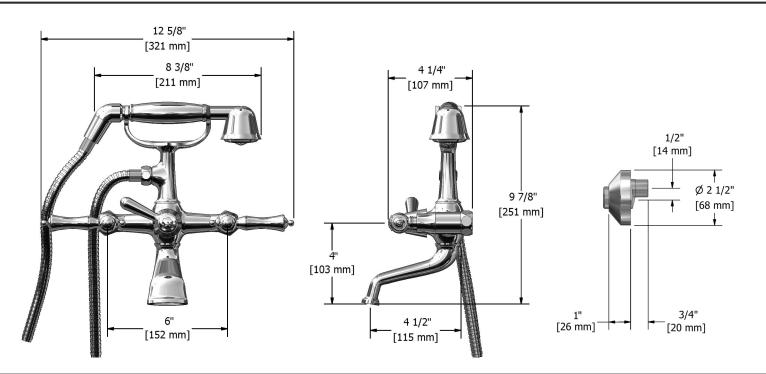

6" tub filler with hand shower **PR06LXX** 





# Specifications

# Descriptions

- 1-jet hand shower
- Ceramic cartridge
- <sup>3</sup>⁄<sub>4</sub>" inlet female
- Double check valve
- 1⁄2" male X 3⁄4" male elbow adaptor

### Available colors

- C : Chrome
- CW : Chrome/White
- BN : Brushed nickel (PVD)

### Available flows

• 44 L/min, 11.6 gpm (US) 60psi

#### Cartridges

- Cold: #401-279
- Hot: #401-280

## Certifications

- CSA B125.1
- ASME A112.18.1
- CMR248 Approval



#### Sizes, models and finishes may differ from thoses presented.

#### Warranty

The Riobel inc. product carries a limited LIFETIME warranty on the finish Chrome, Gold (PVD), Brushed nickel (PVD), Night brushed (PVD), Polished nickel (PVD) and all working parts and is guaranteed from the initial date of purchase against all manufacturing defects. Other finished 1 year.

#### **Customer Service**

Ontario, West Canada : 888-287-5354 Quebec, Maritimes, United States : 866-473-8442