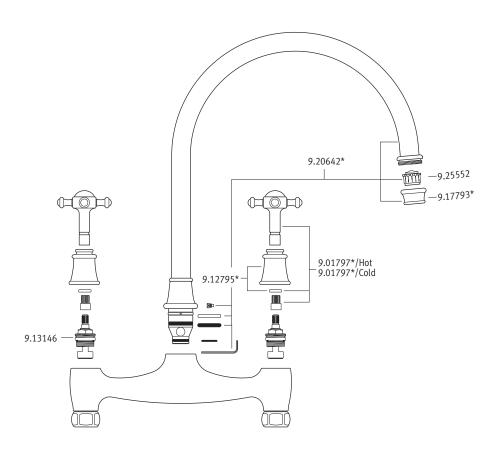

e Faucet with Cross Handes and Without Unions**

ROHL Perrin & Rowe Kitchen

U.4790X\*

### **FEATURES**

- Cross Handles
- Faucet only—must also order wall or deck unions
  - U.6792 wall union
  - U.6793 eccentric deck unions
  - U.6794 straight deck unions
- 14" height from inlets
- 8 7/8" spout reach
- Swivel spout
- 1/4-turn ceramic disc valve

#### COLORS/FINISHES

- Polished Chrome
- Polished Nickel
- Satin Nickel
- Inca Brass
- English Bronze

#### WARRANTY

• Limited Lifetime



 $<sup>^{*}</sup>$  For CA/VT, place a "-2" at end of model number for code compliant product. (Example A3608LMAPC-2)

Consult your local ROHL showroom for additional information and specifications. For complete warranty details and a list of showrooms, go to www.rohlhome.com.



# **U.4790X Spare Parts**