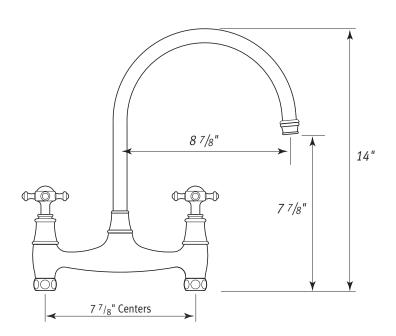

### **FEATURES**

- Cross Handles
- Faucet only—must also order wall or deck unions
  - U.6792 wall union
  - U.6793 eccentric deck unions
  - U.6794 straight deck unions
- 14" height from inlets
- 8 7/8" spout reach
- Swivel spout
- 1/4-turn ceramic disc valve