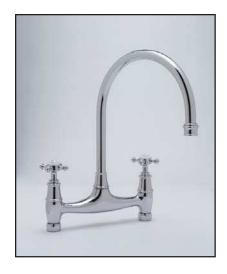

## **Bridge Faucet with Cross Handes and Without Unions**

ROHL Perrin & Rowe Kitchen

U.4790X\*

### **FEATURES**

- Cross Handles
- Faucet only—must also order wall or deck unions
  - U.6792 wall union
  - U.6793 eccentric deck unions
  - U.6794 straight deck unions
- 14" height from inlets
- 8 7/8" spout reach
- Swivel spout
- 1/4-turn ceramic disc valve

#### COLORS/FINISHES

- Polished Chrome
- Polished Nickel
- Satin Nickel
- Inca Brass
- English Bronze