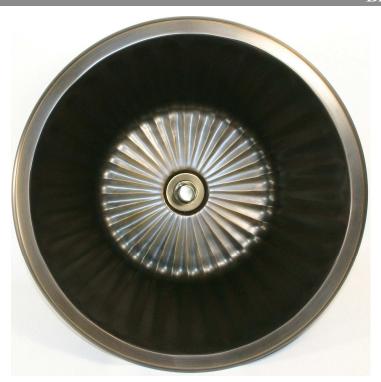

## Bronze Round Flat Bottom Fluted BR008

## **Description:**

- Drop-In or Undermount