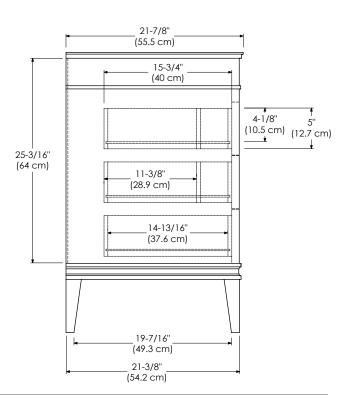

## LAUREL 24" / 30" / 36"

## MODEL: 059430-FINISH

## SPECIFICATION SHEET

NEO-CLASSIC COLLECTION

ROUBOM

Soft Close and Full Extension drawers with Dovetail construction Under mount glides Matching finish throughout the interior Optional Drawer Organizer Matching Mirror and Medicine Cabinet