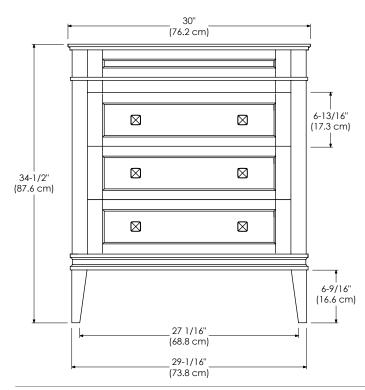

## LAUREL 24" / 30" / 36"

## MODEL: 059430-FINISH

## SPECIFICATION SHEET

NEO-CLASSIC COLLECTION

ROUBOM

Soft Close and Full Extension drawers with Dovetail construction Under mount glides Matching finish throughout the interior Optional Drawer Organizer Matching Mirror and Medicine Cabinet