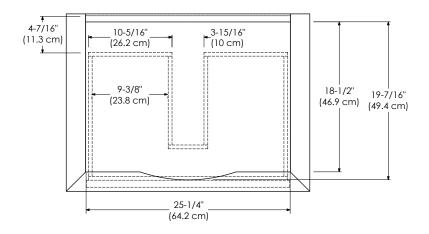

## LAUREL 24" / 30" / 36"

## MODEL: 059430-FINISH

## SPECIFICATION SHEET

NEO-CLASSIC COLLECTION

ROUBOM

Soft Close and Full Extension drawers with Dovetail construction Under mount glides Matching finish throughout the interior Optional Drawer Organizer Matching Mirror and Medicine Cabinet

All Ronbow cabinets are made of solid hardwood or hardwood plywood and meet strict CARB Standards. No particle Board or Micro-Density Fiberboard (MDF) are used.

| Available finishes: | Available tops:             |
|---------------------|-----------------------------|
| VINTAGE HONEY R01   | CERAMIC SINKTOP             |
| VINTAGE CAFÉ R12    | STONE COUNTER               |
|                     | TECHSTONE <sup>™</sup> TOP  |
|                     | WIDEAPPEAL <sup>™</sup> TOP |

TOP VIEW