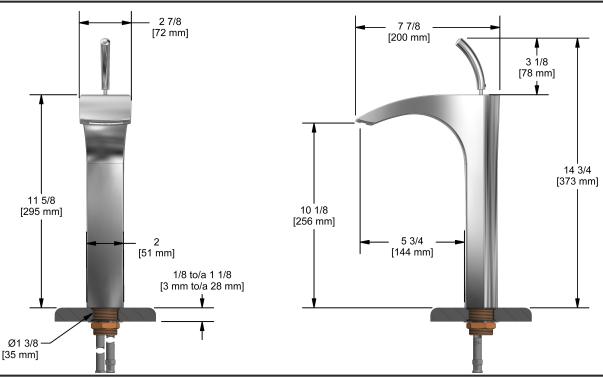

Single hole lavatory faucet **ML01XX** 



# **Specifications**

## **Descriptions**

- Ceramic cartridge
- 3/8" speedway compression
- No drain

## **Available colors**

• C: Chrome

## Available flows

- 5.7 L/min, 1.5 gpm (US) 60psi
- 3.7 L/min, 1 gpm (US) 60psi ( ML01XX-10 )

## **Cartridges**

• 401-111

### **Certifications**

- CSA B125.1
- ASME A112.18.1
- CMR248 Approval
- CSA B125.2







Sizes, models and finishes may differ from thoses presented.

### Warranty

The Riobel inc. product carries a limited LIFETIME warranty on the finish Chrome, Gold (PVD), Brushed nickel (PVD), Night brushed (PVD), Polished nickel (PVD) and all working parts and is guaranteed from the initial date of purchase against all manufacturing defects. Other finished 1 year.

## **Customer Service**