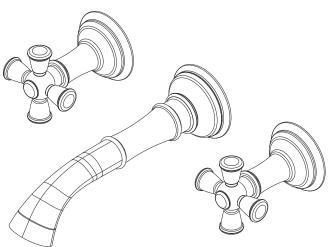

#### **Wall-Mounted Lavatory Faucet**

3-2401

#### **Product Specification:**

Add "Color / Finish" suffix to model number, below.

The Wall-Mounted Lavatory Faucet shall be made of solid brass construction. Wall-Mounted Lavatory Faucet shall incorporate ADA compliant cross handles and a 7-3/16" (18.3 cm) spout (wall-to-center) that incorporates a 1/2" NPT inlet fitting. Wall-Mounted Lavatory Faucet shall be Newport Brass Model 3-2401/\_\_\_\_ and Newport Brass rough valve shall be 1-532.