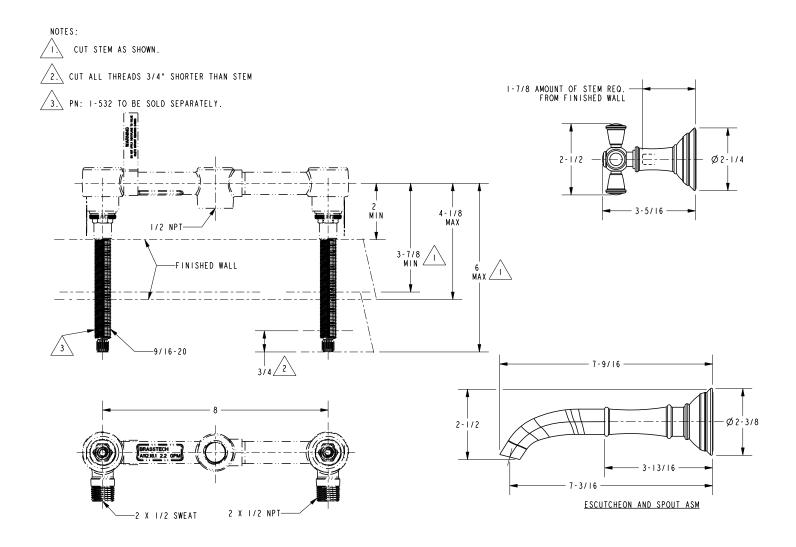

/u>            | 1-564                                 | 1-560               |
| Image                                                                              |                                       |                     |                                       |                     |

#### **Product Specification:**

Add "Color / Finish" suffix to model number, below.

The Wall-Mounted Lavatory Faucet shall be made of solid brass construction. Wall-Mounted Lavatory Faucet shall incorporate ADA compliant cross handles and a 7-3/16" (18.3 cm) spout (wall-to-center) that incorporates a 1/2" NPT inlet fitting. Wall-Mounted Lavatory Faucet shall be Newport Brass Model 3-2401/\_\_\_\_ and Newport Brass rough valve shall be 1-532.

# 3-2401

### **Product Dimensions** (units are in inches)