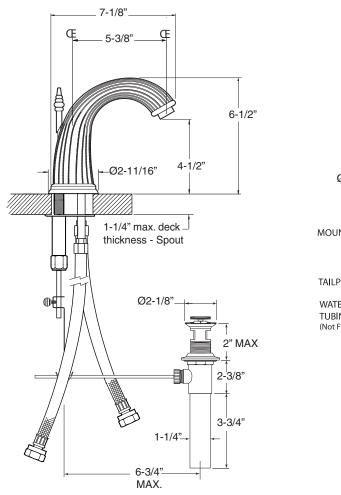

## TechDataSPECIFICATIONSSeries 3200

1.320208 Jefferson Elite II Widespread Lavatory Set

NOTE: Spout and valves install through 1-1/4" diameter holes

Note: Measurements are subject to change or cancellation. No responsibility is assumed for use of superseded or voided pages.