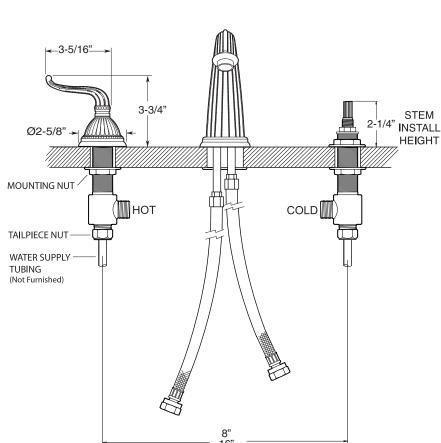

## TechDataSPECIFICATIONSSeries 3200

1.320208 Jefferson Elite II Widespread Lavatory Set

NOTE: Spout and valves install through 1-1/4" diameter holes

Note: Measurements are subject to change or cancellation. No responsibility is assumed for use of superseded or voided pages.