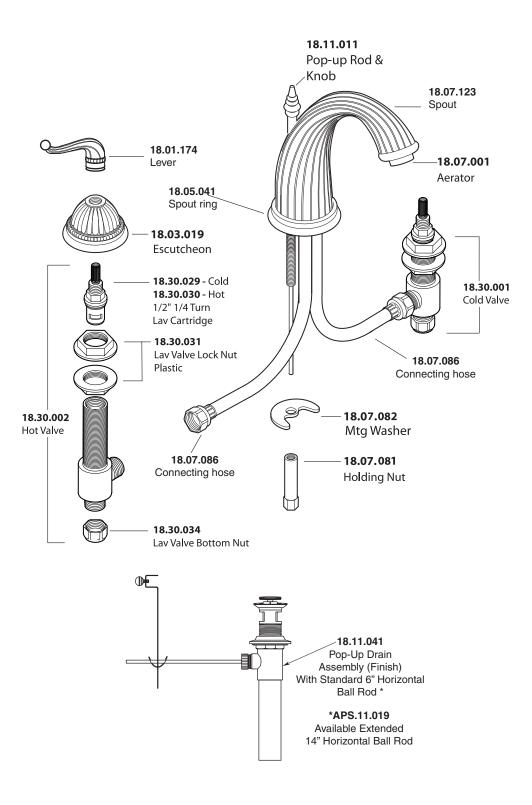

## Parts List Series 3200

Jefferson Elite II Widespread Lavatory Set

American Faucet & Coatings Corporation.