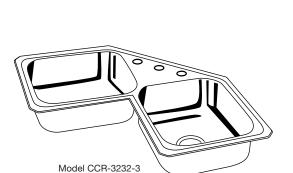

## Celebrity<sup>®</sup> Double Bowl-Corner 20 Gauge - Type 304 - Self Rim Model CCR-3232

Model CCR-3232-4 Illustrated