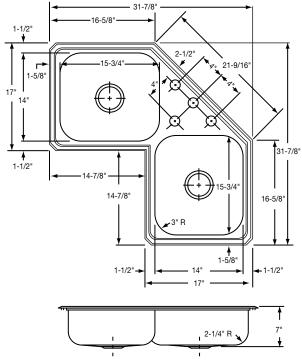

## SINK DIMENSIONS

| Model<br>Number | DIMENSIONS IN INCHES<br>Length is left to right. Width is front to back. |       |                  |    |   |                                       | No. of<br>11/2" Dia. | Ship.              |
|-----------------|--------------------------------------------------------------------------|-------|------------------|----|---|---------------------------------------|----------------------|--------------------|
|                 | Overall                                                                  |       | Inside Each Bowl |    |   | Use Sink Up-side-<br>down as template | Faucet<br>Holes      | Wt.<br>Lbs.        |
|                 | L                                                                        | W     | L                | W  | D | and cut 5/16"                         | 4" Centers           |                    |
| CCR-3232        | 317/8                                                                    | 317/8 | 153/4            | 14 | 7 | INSIDE Sink Outline                   | 3 or 4               | 18 <sup>1</sup> /2 |