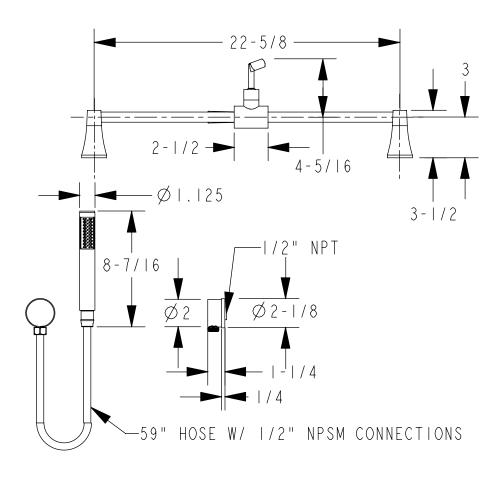

All measurements in inches

Image NOT to Scale

We reserve the right to make revisions without notice in the design of fixtures or in packaging unless this right has specifically been waived at the time the order is accepted.

Special Features :: Rubber Nozzle for Easy Cleaning, Brass Hand Shower Body, 59" Supply Hose, Smooth SLIDING OPERATION