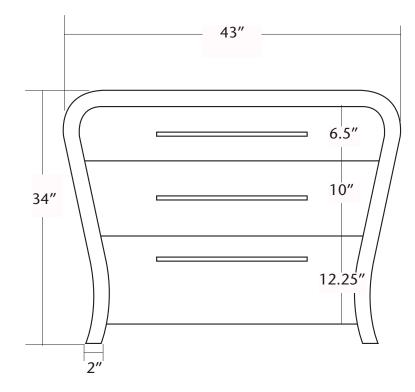

## **PRODUCT DETAILS**

- \* 43"w x 22"d x 34"h
- \* FSC\* certified Bamboo with solid Bamboo and Poplar substrate
- \* Integral Top
- \* Three full-extension soft-close drawers
- \* Top two drawers have cut-outs for plumbing
- \* Low VOC polyurethane finish