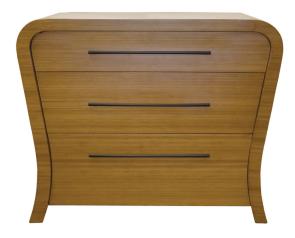

## **PRODUCT DETAILS**

- \* 43"w x 22"d x 34"h
- \* FSC\* certified Bamboo with solid Bamboo and Poplar substrate
- \* Integral Top
- \* Three full-extension soft-close drawers
- \* Top two drawers have cut-outs for plumbing
- \* Low VOC polyurethane finish