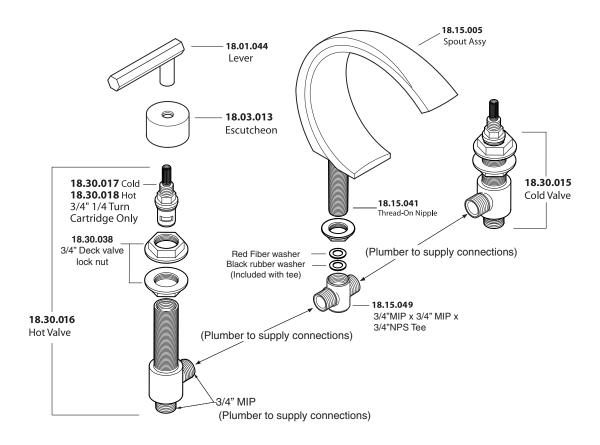

## **FEATURES:**

- · All brass construction.
- Lever style handles with setscrew attachment.
- 3/4" valve bodies with 1/4-turn ceramic disc cartridge.
- Available in all finishes. Warranty varies according to finish selection.
- Certified to meet and exceed the following codes and standards: ASME A112.18.1-2005/CSAB 125.1-2005

## TechData Specifications Series 100

Verona Roman Tub Set 1.102277 (1.102277T - Trim Only)



NOTE: Spout and valves install through 1-1/4" diameter holes.
Plumber to provide 3/4" supply lines to valves

Note: Measurements are subject to change or cancellation. No responsibility is assumed for use of superseded or voided pages.



## Parts List

## Series 100

Verona Roman Tub Set