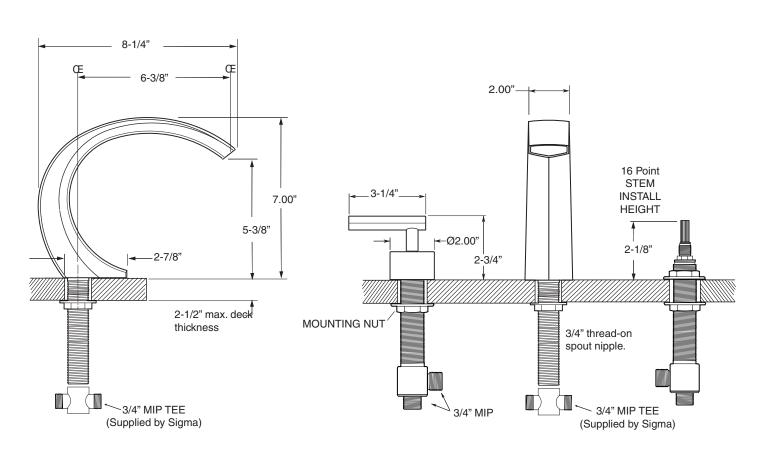

## TechData Specifications Series 100

Verona Roman Tub Set 1.102277 (1.102277T - Trim Only)

NOTE: Spout and valves install through 1-1/4" diameter holes.
Plumber to provide 3/4" supply lines to valves

Note: Measurements are subject to change or cancellation. No responsibility is assumed for use of superseded or voided pages.