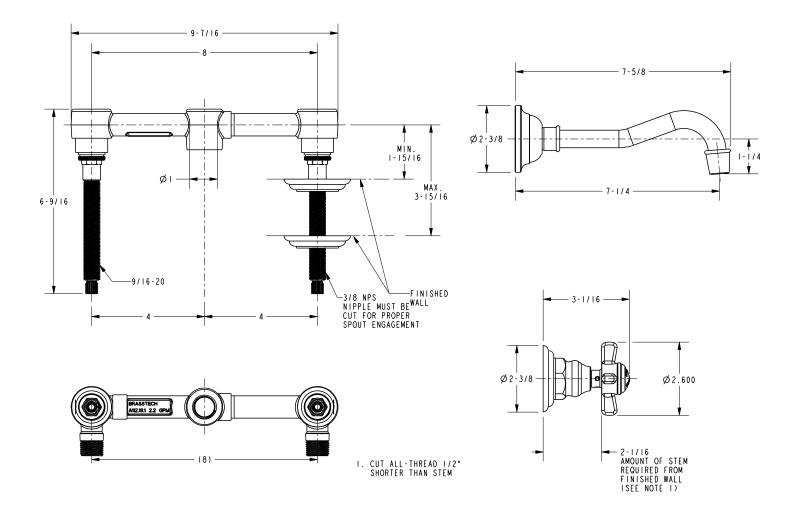

| 1-564                                 | 1-560               |
| Image                                                                              |                                       |                     |                                       |                     |

#### **Product Specification:**

Add "Color / Finish" suffix to model number, below.

The Wall-Mounted Lavatory Faucet shall be made of solid brass construction. Wall-Mounted Lavatory Faucet shall incorporate ADA compliant cross handles and a 7-1/4" (18.4 cm)spout (wall-to-center) that incorporates a 1/2" NPT inlet fitting. Wall-Mounted Lavatory Faucet shall be Newport Brass Model 3-1003/\_\_\_\_ and Newport Brass rough valve shall be 1-532.

## 3-1003

#### **Product Dimensions** (units are in inches)