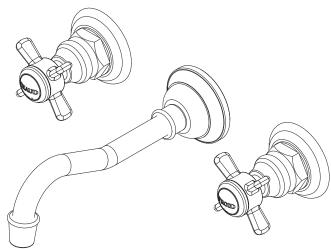

#### **Wall-Mounted Lavatory Faucet**

3-1003

#### **Product Specification:**

Add "Color / Finish" suffix to model number, below.

The Wall-Mounted Lavatory Faucet shall be made of solid brass construction. Wall-Mounted Lavatory Faucet shall incorporate ADA compliant cross handles and a 7-1/4" (18.4 cm)spout (wall-to-center) that incorporates a 1/2" NPT inlet fitting. Wall-Mounted Lavatory Faucet shall be Newport Brass Model 3-1003/\_\_\_\_ and Newport Brass rough valve shall be 1-532.