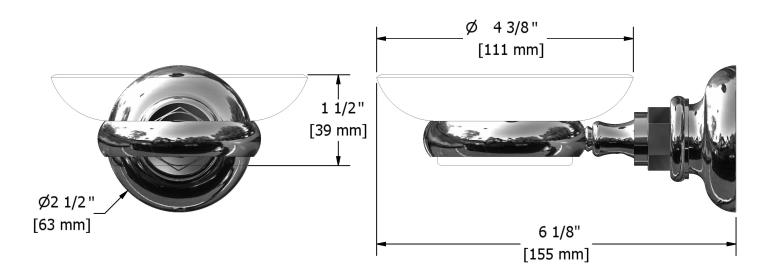

# **Specifications**

## **Descriptions**

- 4 anchorpoints
- Glass soap holder

## Available colors

• C : Chrome

• BN: Brushed nickel (PVD)

• PN: Polished nickel (PVD)

## **Certifications**

• CMR248 Approval





Sizes, models and finishes may differ from thoses presented.

#### Warranty

The Riobel inc. product carries a limited LIFETIME warranty on the finish Chrome, Gold (PVD), Brushed nickel (PVD), Night brushed (PVD), Polished nickel (PVD) and all working parts and is guaranteed from the initial date of purchase against all manufacturing defects. Other finished 1 year.

### **Customer Service**