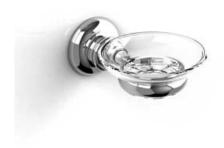

## **Descriptions**

- 4 anchorpoints
- Glass soap holder

## Available colors

• C : Chrome

• BN: Brushed nickel (PVD)

• PN: Polished nickel (PVD)