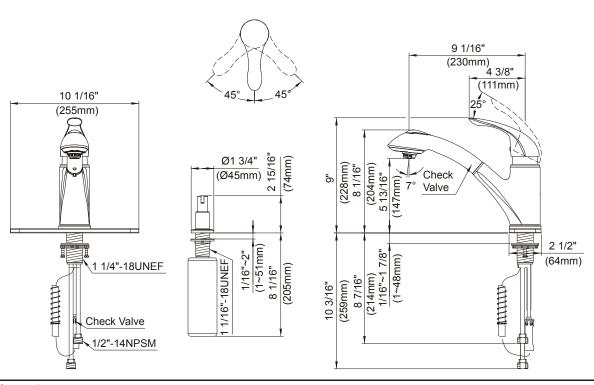

#### Description

- · Ceramic disc valve
- 8" high spout, 9" spout length
- 2 function spray/aerated stream
- Includes brass soap/lotion dispenser
- Quiet running hose with spring retraction
- · 2 hole mount with optional deck plate