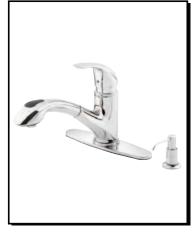

# MELROSE™ SINGLE HANDLE PULL-OUT KITCHEN FAUCET

#### Description

- · Ceramic disc valve
- 8" high spout, 9" spout length
- 2 function spray/aerated stream
- Includes brass soap/lotion dispenser
- Quiet running hose with spring retraction
- · 2 hole mount with optional deck plate