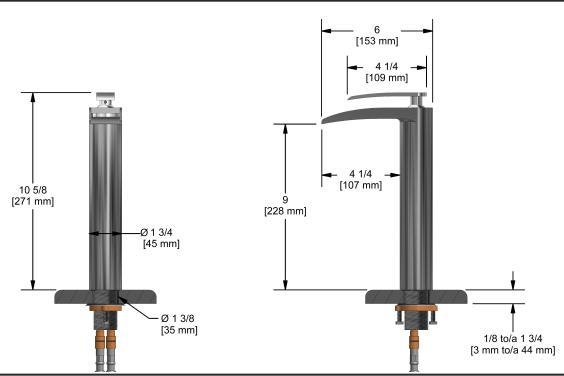

Single hole lavatory faucet open spout **BLOP01XX** 



# **Specifications**

## **Descriptions**

- Ceramic cartridge
- 3/8" speedway compression
- No drain

## Available colors

• C : Chrome

### Available flows

- 5.7 L/min, 1.5 gpm (US) 60psi
- 3.7 L/min, 1 gpm (US) 60psi ( **BLOP01XX-10** )

## **Cartridges**

• 401-039

## **Certifications**

- CSA B125.1
- NSF61
- ASME A112.18.1
- CMR248 Approval







Sizes, models and finishes may differ from thoses presented.

#### Warranty

The Riobel inc. product carries a limited LIFETIME warranty on the finish Chrome, Gold (PVD), Brushed nickel (PVD), Night brushed (PVD), Polished nickel (PVD) and all working parts and is guaranteed from the initial date of purchase against all manufacturing defects. Other finished 1 year.

### **Customer Service**